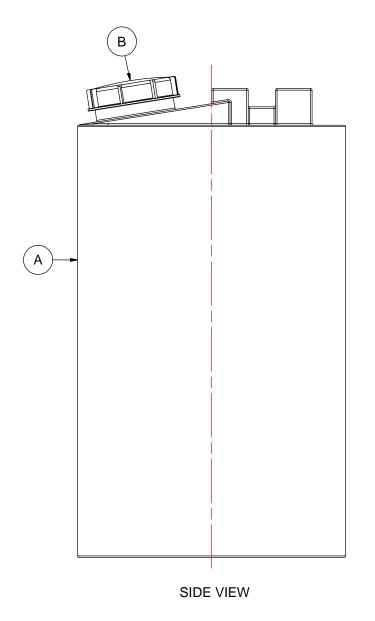

## 1. TANK IS MANUFACTURED TO ASTM-D-1998 STANDARD. 2. ALL DIMENSIONS ARE APPROXIMATE.

| MATERIALS LIST                                             |                                                    |                                                                    |        |            |                         |                                                      |      |    |         |            |  |
|------------------------------------------------------------|----------------------------------------------------|--------------------------------------------------------------------|--------|------------|-------------------------|------------------------------------------------------|------|----|---------|------------|--|
| ITEMS                                                      |                                                    |                                                                    |        |            |                         |                                                      |      | •  | IOTE    | c          |  |
|                                                            |                                                    |                                                                    |        |            |                         |                                                      |      |    | IOTE    | 3          |  |
| A                                                          |                                                    | PTB-200 TOTE BARREL<br>5 1/2" THREADED LID                         |        |            |                         |                                                      |      |    |         |            |  |
| В                                                          |                                                    |                                                                    | 5 1/2" | TH         | READE                   | ED LID                                               |      |    |         |            |  |
|                                                            |                                                    |                                                                    |        |            |                         |                                                      |      |    |         |            |  |
|                                                            |                                                    |                                                                    |        |            |                         |                                                      |      |    |         |            |  |
|                                                            |                                                    |                                                                    |        |            |                         |                                                      |      |    |         |            |  |
|                                                            |                                                    |                                                                    |        |            |                         |                                                      |      |    |         |            |  |
|                                                            |                                                    |                                                                    |        |            |                         |                                                      |      |    |         |            |  |
|                                                            |                                                    |                                                                    |        |            |                         |                                                      |      |    |         |            |  |
|                                                            |                                                    |                                                                    |        |            |                         |                                                      |      |    |         |            |  |
|                                                            |                                                    |                                                                    |        |            |                         |                                                      |      |    |         |            |  |
| (                                                          |                                                    |                                                                    |        |            |                         | ~                                                    |      |    |         |            |  |
|                                                            | В                                                  |                                                                    | $\sim$ |            |                         |                                                      |      |    |         |            |  |
|                                                            | $\sim$                                             |                                                                    |        | $\searrow$ | $\sim$                  |                                                      |      |    |         |            |  |
|                                                            |                                                    | Y                                                                  |        | 1          |                         |                                                      |      |    |         |            |  |
|                                                            |                                                    | A                                                                  |        | 1          |                         |                                                      |      |    |         |            |  |
|                                                            |                                                    |                                                                    |        | 1          |                         |                                                      |      |    |         |            |  |
|                                                            |                                                    |                                                                    |        |            |                         |                                                      |      |    |         |            |  |
|                                                            |                                                    |                                                                    |        |            |                         |                                                      |      |    |         |            |  |
|                                                            |                                                    |                                                                    |        |            |                         |                                                      |      |    |         |            |  |
|                                                            |                                                    |                                                                    |        |            |                         |                                                      |      |    |         |            |  |
|                                                            |                                                    |                                                                    |        |            |                         |                                                      |      |    |         |            |  |
|                                                            |                                                    |                                                                    |        |            |                         |                                                      |      |    |         |            |  |
| ( A                                                        | .)                                                 | -                                                                  |        |            |                         |                                                      |      |    |         |            |  |
|                                                            |                                                    | 1                                                                  |        |            |                         |                                                      |      |    |         |            |  |
|                                                            |                                                    | 1                                                                  |        |            |                         |                                                      |      |    |         |            |  |
|                                                            |                                                    | 4                                                                  |        |            |                         |                                                      |      |    |         |            |  |
|                                                            |                                                    |                                                                    |        |            |                         |                                                      |      |    |         |            |  |
|                                                            |                                                    |                                                                    |        |            |                         |                                                      |      |    |         |            |  |
|                                                            |                                                    |                                                                    |        |            |                         |                                                      |      |    |         |            |  |
|                                                            |                                                    | 1                                                                  |        |            |                         |                                                      |      |    |         |            |  |
|                                                            |                                                    | 1                                                                  |        |            |                         |                                                      |      |    |         |            |  |
|                                                            |                                                    |                                                                    |        |            |                         |                                                      |      |    |         |            |  |
|                                                            |                                                    |                                                                    |        |            |                         |                                                      |      |    |         |            |  |
|                                                            |                                                    |                                                                    |        |            |                         |                                                      |      |    |         |            |  |
|                                                            |                                                    |                                                                    |        | _          |                         |                                                      |      |    |         |            |  |
|                                                            |                                                    |                                                                    |        |            |                         |                                                      |      |    |         |            |  |
|                                                            |                                                    |                                                                    |        |            |                         |                                                      |      |    |         |            |  |
|                                                            |                                                    |                                                                    |        |            |                         |                                                      |      |    |         |            |  |
|                                                            |                                                    |                                                                    |        |            |                         |                                                      |      |    |         |            |  |
|                                                            |                                                    |                                                                    |        |            |                         |                                                      |      |    |         |            |  |
|                                                            |                                                    |                                                                    | DATE   |            |                         | DESCRIPTION                                          |      | PV | 4000    |            |  |
|                                                            |                                                    | REV                                                                | DATE   |            |                         | DESCRIPTION<br>REVISIONS                             |      | BY | APPD    | REVD       |  |
|                                                            | CUSTOMER                                           |                                                                    |        |            |                         |                                                      |      |    |         |            |  |
|                                                            |                                                    |                                                                    |        |            |                         |                                                      |      |    |         |            |  |
|                                                            |                                                    | TITLE ACO JOB NO:                                                  |        |            |                         |                                                      |      |    |         |            |  |
|                                                            |                                                    | 200 LITRE TOTE BARREL PURCHASE ORDER NO:<br>PURCHASER'S EQUIP. NO: |        |            |                         |                                                      |      |    |         |            |  |
| THIS DRAWING IS THE PROPERTY OF ACO CONTAINER SYSTEMS LTD. |                                                    |                                                                    |        |            |                         |                                                      |      |    |         |            |  |
|                                                            | AND SHALL NOT BE COPIED OR TRANSFERRED WITHOUT THE |                                                                    |        |            |                         |                                                      |      |    |         |            |  |
| WRITTEN CONSENT OF ACO CONTAINER SYSTEMS LTD.              |                                                    |                                                                    |        |            |                         |                                                      |      |    |         |            |  |
|                                                            |                                                    | ENGINEERS SEAL ACO CONTAINER                                       |        |            |                         |                                                      |      |    |         |            |  |
|                                                            |                                                    | SYSTEMS LTD.                                                       |        |            |                         |                                                      |      |    |         |            |  |
|                                                            |                                                    |                                                                    |        |            |                         |                                                      |      |    |         |            |  |
|                                                            |                                                    |                                                                    |        |            | ACO CON<br>794 MCKA     | PICKERING - ONTARIO<br>TAINER SYSTEMS LTD.<br>\Y RD. | DESI |    |         | VM         |  |
|                                                            |                                                    |                                                                    |        |            | PICKERIN<br>L1W 2Y4     | G, ONTARIO, CANADA                                   | CHEC |    |         |            |  |
|                                                            |                                                    |                                                                    |        |            | TEL. 905-6<br>FAX 905-6 | 83-8222<br>83-2969                                   | SCAL | .E | N.      | .T.S.      |  |
|                                                            |                                                    |                                                                    |        |            | PAX 900-0<br>DWG No     |                                                      |      | :  | 19-<br> | 05-09<br>× |  |
|                                                            |                                                    | PTB-200                                                            |        |            |                         |                                                      |      |    |         | 0          |  |