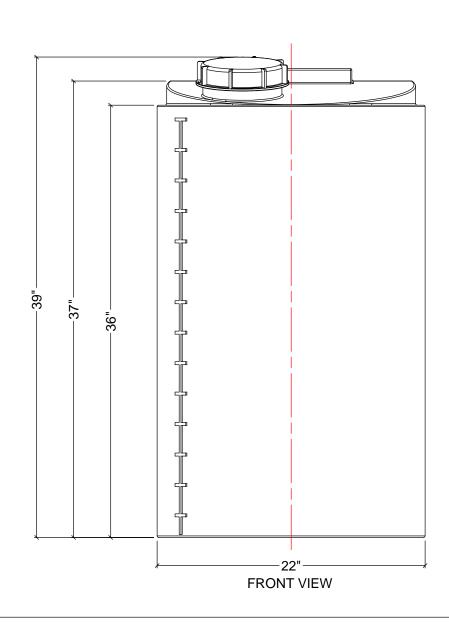

## 1. TANK IS MANUFACTURED TO ASTM-D-1998 STANDARD. 2. ALL DIMENSIONS ARE APPROXIMATE.

| MATERIALS LIST                                             |                                                    |                                                                    |        |            |                         |                                                      |      |    |         |            |  |
|------------------------------------------------------------|----------------------------------------------------|--------------------------------------------------------------------|--------|------------|-------------------------|------------------------------------------------------|------|----|---------|------------|--|
| ITEMS                                                      |                                                    |                                                                    |        |            |                         |                                                      |      | •  | IOTE    | c          |  |
|                                                            |                                                    |                                                                    |        |            |                         |                                                      |      |    | IOTE    | 3          |  |
| A                                                          |                                                    | PTB-200 TOTE BARREL<br>5 1/2" THREADED LID                         |        |            |                         |                                                      |      |    |         |            |  |
| В                                                          |                                                    |                                                                    | 5 1/2" | TH         | READE                   | ED LID                                               |      |    |         |            |  |
|                                                            |                                                    |                                                                    |        |            |                         |                                                      |      |    |         |            |  |
|                                                            |                                                    |                                                                    |        |            |                         |                                                      |      |    |         |            |  |
|                                                            |                                                    |                                                                    |        |            |                         |                                                      |      |    |         |            |  |
|                                                            |                                                    |                                                                    |        |            |                         |                                                      |      |    |         |            |  |
|                                                            |                                                    |                                                                    |        |            |                         |                                                      |      |    |         |            |  |
|                                                            |                                                    |                                                                    |        |            |                         |                                                      |      |    |         |            |  |
|                                                            |                                                    |                                                                    |        |            |                         |                                                      |      |    |         |            |  |
|                                                            |                                                    |                                                                    |        |            |                         |                                                      |      |    |         |            |  |
| (                                                          |                                                    |                                                                    |        |            |                         | ~                                                    |      |    |         |            |  |
|                                                            | В                                                  |                                                                    | $\sim$ |            |                         |                                                      |      |    |         |            |  |
|                                                            | $\sim$                                             |                                                                    |        | $\searrow$ | $\sim$                  |                                                      |      |    |         |            |  |
|                                                            |                                                    | Y                                                                  |        | 1          |                         |                                                      |      |    |         |            |  |
|                                                            |                                                    | A                                                                  |        | 1          |                         |                                                      |      |    |         |            |  |
|                                                            |                                                    |                                                                    |        | 1          |                         |                                                      |      |    |         |            |  |
|                                                            |                                                    |                                                                    |        |            |                         |                                                      |      |    |         |            |  |
|                                                            |                                                    |                                                                    |        |            |                         |                                                      |      |    |         |            |  |
|                                                            |                                                    |                                                                    |        |            |                         |                                                      |      |    |         |            |  |
|                                                            |                                                    |                                                                    |        |            |                         |                                                      |      |    |         |            |  |
|                                                            |                                                    |                                                                    |        |            |                         |                                                      |      |    |         |            |  |
|                                                            |                                                    |                                                                    |        |            |                         |                                                      |      |    |         |            |  |
| ( A                                                        | .)                                                 | -                                                                  |        |            |                         |                                                      |      |    |         |            |  |
|                                                            |                                                    | 1                                                                  |        |            |                         |                                                      |      |    |         |            |  |
|                                                            |                                                    | 1                                                                  |        |            |                         |                                                      |      |    |         |            |  |
|                                                            |                                                    | 4                                                                  |        |            |                         |                                                      |      |    |         |            |  |
|                                                            |                                                    |                                                                    |        |            |                         |                                                      |      |    |         |            |  |
|                                                            |                                                    |                                                                    |        |            |                         |                                                      |      |    |         |            |  |
|                                                            |                                                    |                                                                    |        |            |                         |                                                      |      |    |         |            |  |
|                                                            |                                                    | 1                                                                  |        |            |                         |                                                      |      |    |         |            |  |
|                                                            |                                                    | 1                                                                  |        |            |                         |                                                      |      |    |         |            |  |
|                                                            |                                                    |                                                                    |        |            |                         |                                                      |      |    |         |            |  |
|                                                            |                                                    |                                                                    |        |            |                         |                                                      |      |    |         |            |  |
|                                                            |                                                    |                                                                    |        |            |                         |                                                      |      |    |         |            |  |
|                                                            |                                                    |                                                                    |        | _          |                         |                                                      |      |    |         |            |  |
|                                                            |                                                    |                                                                    |        |            |                         |                                                      |      |    |         |            |  |
|                                                            |                                                    |                                                                    |        |            |                         |                                                      |      |    |         |            |  |
|                                                            |                                                    |                                                                    |        |            |                         |                                                      |      |    |         |            |  |
|                                                            |                                                    |                                                                    |        |            |                         |                                                      |      |    |         |            |  |
|                                                            |                                                    |                                                                    |        |            |                         |                                                      |      |    |         |            |  |
|                                                            |                                                    |                                                                    | DATE   |            |                         | DESCRIPTION                                          |      | PV | 4000    |            |  |
|                                                            |                                                    | REV                                                                | DATE   |            |                         | DESCRIPTION<br>REVISIONS                             |      | BY | APPD    | REVD       |  |
|                                                            | CUSTOMER                                           |                                                                    |        |            |                         |                                                      |      |    |         |            |  |
|                                                            |                                                    |                                                                    |        |            |                         |                                                      |      |    |         |            |  |
|                                                            |                                                    | TITLE ACO JOB NO:                                                  |        |            |                         |                                                      |      |    |         |            |  |
|                                                            |                                                    | 200 LITRE TOTE BARREL PURCHASE ORDER NO:<br>PURCHASER'S EQUIP. NO: |        |            |                         |                                                      |      |    |         |            |  |
| THIS DRAWING IS THE PROPERTY OF ACO CONTAINER SYSTEMS LTD. |                                                    |                                                                    |        |            |                         |                                                      |      |    |         |            |  |
|                                                            | AND SHALL NOT BE COPIED OR TRANSFERRED WITHOUT THE |                                                                    |        |            |                         |                                                      |      |    |         |            |  |
| WRITTEN CONSENT OF ACO CONTAINER SYSTEMS LTD.              |                                                    |                                                                    |        |            |                         |                                                      |      |    |         |            |  |
|                                                            |                                                    | ENGINEERS SEAL ACO CONTAINER                                       |        |            |                         |                                                      |      |    |         |            |  |
|                                                            |                                                    | SYSTEMS LTD.                                                       |        |            |                         |                                                      |      |    |         |            |  |
|                                                            |                                                    |                                                                    |        |            |                         |                                                      |      |    |         |            |  |
|                                                            |                                                    |                                                                    |        |            | ACO CON<br>794 MCKA     | PICKERING - ONTARIO<br>TAINER SYSTEMS LTD.<br>\Y RD. | DESI |    |         | VM         |  |
|                                                            |                                                    |                                                                    |        |            | PICKERIN<br>L1W 2Y4     | G, ONTARIO, CANADA                                   | CHEC |    |         |            |  |
|                                                            |                                                    |                                                                    |        |            | TEL. 905-6<br>FAX 905-6 | 83-8222<br>83-2969                                   | SCAL | .E | N.      | .T.S.      |  |
|                                                            |                                                    |                                                                    |        |            | PAX 900-0<br>DWG No     |                                                      |      | :  | 19-<br> | 05-09<br>× |  |
|                                                            |                                                    | PTB-200                                                            |        |            |                         |                                                      |      |    |         | 0          |  |