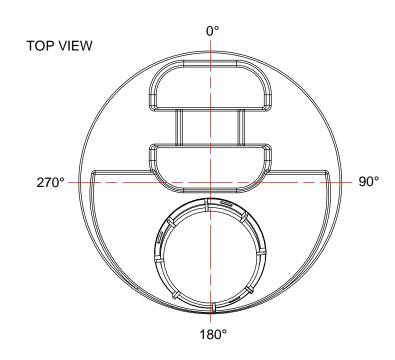

1. TANK IS MANUFACTURED TO ASTM-D-1998 STANDARD. 2. ALL DIMENSIONS ARE APPROXIMATE.

|                                              |                                                                                                                                                                   | Λ                                                                  |        | C LICT      |    |      |      |  |  |
|----------------------------------------------|-------------------------------------------------------------------------------------------------------------------------------------------------------------------|--------------------------------------------------------------------|--------|-------------|----|------|------|--|--|
| TEMO                                         | MATERIALS LIST           TEMS         DESCRIPTION                                                                                                                 |                                                                    |        |             |    |      | S    |  |  |
|                                              |                                                                                                                                                                   | DESCRIPTION PTB-100 TOTE BARREL                                    |        |             |    |      |      |  |  |
| A                                            |                                                                                                                                                                   |                                                                    |        |             |    |      |      |  |  |
| В                                            |                                                                                                                                                                   | 5 1/2"                                                             | THREAD |             |    |      |      |  |  |
|                                              |                                                                                                                                                                   |                                                                    |        |             |    |      |      |  |  |
|                                              |                                                                                                                                                                   |                                                                    |        |             |    |      |      |  |  |
|                                              |                                                                                                                                                                   |                                                                    |        |             |    |      |      |  |  |
|                                              |                                                                                                                                                                   |                                                                    |        |             |    |      |      |  |  |
|                                              |                                                                                                                                                                   |                                                                    |        |             |    |      |      |  |  |
|                                              |                                                                                                                                                                   |                                                                    |        |             |    |      |      |  |  |
|                                              |                                                                                                                                                                   |                                                                    |        |             |    |      |      |  |  |
|                                              |                                                                                                                                                                   |                                                                    |        |             |    |      |      |  |  |
|                                              |                                                                                                                                                                   |                                                                    |        |             | +  |      |      |  |  |
|                                              | REV                                                                                                                                                               | DATE                                                               |        | DESCRIPTION | BY | APPD | REVD |  |  |
|                                              | 01107                                                                                                                                                             | REVISIONS                                                          |        |             |    |      |      |  |  |
|                                              |                                                                                                                                                                   | OMER                                                               |        |             |    |      |      |  |  |
|                                              | TITLE                                                                                                                                                             |                                                                    |        | ACO JOB NO: |    |      |      |  |  |
|                                              | 100                                                                                                                                                               | 100 LITRE TOTE BARREL PURCHASE ORDER NO:<br>PURCHASER'S EQUIP. NO: |        |             |    |      |      |  |  |
|                                              | THIS DRAWING IS THE PROPERTY OF ACO CONTAINER SYSTEMS LTD.<br>AND SHALL NOT BE COPIED OR TRANSFERRED WITHOUT THE<br>WRITTEN CONSENT OF ACO CONTAINER SYSTEMS LTD. |                                                                    |        |             |    |      |      |  |  |
| ENGINEERS SEAL ACO CONTAINER<br>SYSTEMS LTD. |                                                                                                                                                                   |                                                                    |        |             |    |      |      |  |  |