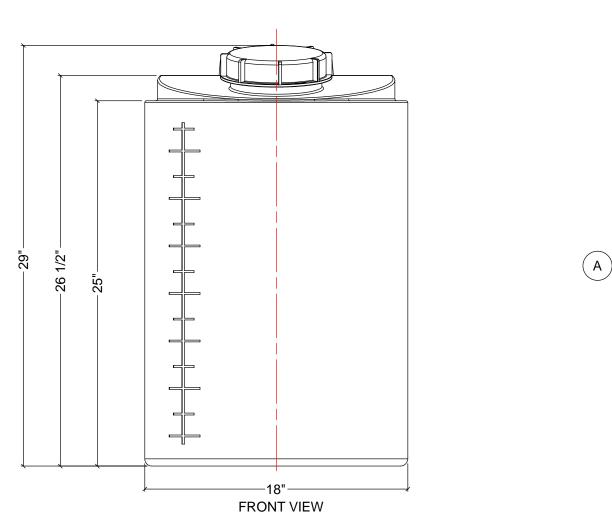

1. TANK IS MANUFACTURED TO ASTM-D-1998 STANDARD. 2. ALL DIMENSIONS ARE APPROXIMATE.

|                                              |                                                                                                                                                                   | Λ                                                                  |        | C LICT      |    |      |      |  |  |
|----------------------------------------------|-------------------------------------------------------------------------------------------------------------------------------------------------------------------|--------------------------------------------------------------------|--------|-------------|----|------|------|--|--|
| TEMO                                         | MATERIALS LIST           TEMS         DESCRIPTION                                                                                                                 |                                                                    |        |             |    |      | S    |  |  |
|                                              |                                                                                                                                                                   | DESCRIPTION PTB-100 TOTE BARREL                                    |        |             |    |      |      |  |  |
| A                                            |                                                                                                                                                                   |                                                                    |        |             |    |      |      |  |  |
| В                                            |                                                                                                                                                                   | 5 1/2"                                                             | THREAD |             |    |      |      |  |  |
|                                              |                                                                                                                                                                   |                                                                    |        |             |    |      |      |  |  |
|                                              |                                                                                                                                                                   |                                                                    |        |             |    |      |      |  |  |
|                                              |                                                                                                                                                                   |                                                                    |        |             |    |      |      |  |  |
|                                              |                                                                                                                                                                   |                                                                    |        |             |    |      |      |  |  |
|                                              |                                                                                                                                                                   |                                                                    |        |             |    |      |      |  |  |
|                                              |                                                                                                                                                                   |                                                                    |        |             |    |      |      |  |  |
|                                              |                                                                                                                                                                   |                                                                    |        |             |    |      |      |  |  |
|                                              |                                                                                                                                                                   |                                                                    |        |             |    |      |      |  |  |
|                                              |                                                                                                                                                                   |                                                                    |        |             | +  |      |      |  |  |
|                                              | REV                                                                                                                                                               | DATE                                                               |        | DESCRIPTION | BY | APPD | REVD |  |  |
|                                              | 01107                                                                                                                                                             | REVISIONS                                                          |        |             |    |      |      |  |  |
|                                              |                                                                                                                                                                   | OMER                                                               |        |             |    |      |      |  |  |
|                                              | TITLE                                                                                                                                                             |                                                                    |        | ACO JOB NO: |    |      |      |  |  |
|                                              | 100                                                                                                                                                               | 100 LITRE TOTE BARREL PURCHASE ORDER NO:<br>PURCHASER'S EQUIP. NO: |        |             |    |      |      |  |  |
|                                              | THIS DRAWING IS THE PROPERTY OF ACO CONTAINER SYSTEMS LTD.<br>AND SHALL NOT BE COPIED OR TRANSFERRED WITHOUT THE<br>WRITTEN CONSENT OF ACO CONTAINER SYSTEMS LTD. |                                                                    |        |             |    |      |      |  |  |
| ENGINEERS SEAL ACO CONTAINER<br>SYSTEMS LTD. |                                                                                                                                                                   |                                                                    |        |             |    |      |      |  |  |