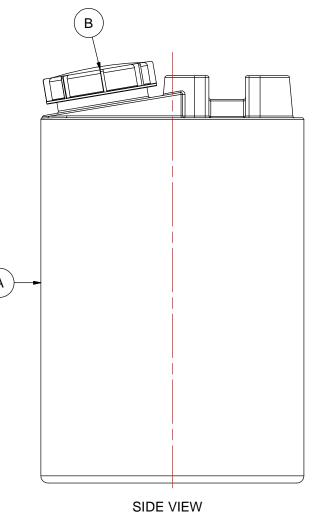

1. TANK IS MANUFACTURED TO ASTM-D-1998 STANDARD. 2. ALL DIMENSIONS ARE APPROXIMATE.

|                                              |                                                                                                                                                                   | Λ                                                                  |        | C LICT      |    |      |      |  |  |
|----------------------------------------------|-------------------------------------------------------------------------------------------------------------------------------------------------------------------|--------------------------------------------------------------------|--------|-------------|----|------|------|--|--|
| TEMO                                         | MATERIALS LIST           TEMS         DESCRIPTION                                                                                                                 |                                                                    |        |             |    |      | S    |  |  |
|                                              |                                                                                                                                                                   | DESCRIPTION PTB-100 TOTE BARREL                                    |        |             |    |      |      |  |  |
| A                                            |                                                                                                                                                                   |                                                                    |        |             |    |      |      |  |  |
| В                                            |                                                                                                                                                                   | 5 1/2"                                                             | THREAD |             |    |      |      |  |  |
|                                              |                                                                                                                                                                   |                                                                    |        |             |    |      |      |  |  |
|                                              |                                                                                                                                                                   |                                                                    |        |             |    |      |      |  |  |
|                                              |                                                                                                                                                                   |                                                                    |        |             |    |      |      |  |  |
|                                              |                                                                                                                                                                   |                                                                    |        |             |    |      |      |  |  |
|                                              |                                                                                                                                                                   |                                                                    |        |             |    |      |      |  |  |
|                                              |                                                                                                                                                                   |                                                                    |        |             |    |      |      |  |  |
|                                              |                                                                                                                                                                   |                                                                    |        |             |    |      |      |  |  |
|                                              |                                                                                                                                                                   |                                                                    |        |             |    |      |      |  |  |
|                                              |                                                                                                                                                                   |                                                                    |        |             | +  |      |      |  |  |
|                                              | REV                                                                                                                                                               | DATE                                                               |        | DESCRIPTION | BY | APPD | REVD |  |  |
|                                              | 01107                                                                                                                                                             | REVISIONS                                                          |        |             |    |      |      |  |  |
|                                              |                                                                                                                                                                   | OMER                                                               |        |             |    |      |      |  |  |
|                                              | TITLE                                                                                                                                                             |                                                                    |        | ACO JOB NO: |    |      |      |  |  |
|                                              | 100                                                                                                                                                               | 100 LITRE TOTE BARREL PURCHASE ORDER NO:<br>PURCHASER'S EQUIP. NO: |        |             |    |      |      |  |  |
|                                              | THIS DRAWING IS THE PROPERTY OF ACO CONTAINER SYSTEMS LTD.<br>AND SHALL NOT BE COPIED OR TRANSFERRED WITHOUT THE<br>WRITTEN CONSENT OF ACO CONTAINER SYSTEMS LTD. |                                                                    |        |             |    |      |      |  |  |
| ENGINEERS SEAL ACO CONTAINER<br>SYSTEMS LTD. |                                                                                                                                                                   |                                                                    |        |             |    |      |      |  |  |