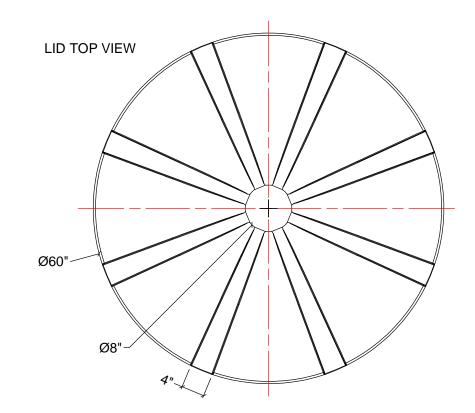

## 1. TANK IS MANUFACTURED TO ASTM-D-1998 STANDARD. 2. ALL DIMENSIONS ARE APPROXIMATE.

SIDE VIEW WITH LID

| MATERIALS LIST |                                                                                                                                                                   |             |           |                                                           |   |                                  |                 |       |        |
|----------------|-------------------------------------------------------------------------------------------------------------------------------------------------------------------|-------------|-----------|-----------------------------------------------------------|---|----------------------------------|-----------------|-------|--------|
| ITEMS          |                                                                                                                                                                   |             |           | ESCRIPTION                                                |   |                                  | NOTES           |       |        |
| A              | OT-300B OPEN TOP TANK                                                                                                                                             |             |           |                                                           |   |                                  |                 | -     |        |
| B              | LID FOR OT-300B                                                                                                                                                   |             |           |                                                           |   |                                  |                 |       |        |
|                |                                                                                                                                                                   |             |           |                                                           |   |                                  |                 |       |        |
|                |                                                                                                                                                                   |             |           |                                                           | _ |                                  |                 |       |        |
|                |                                                                                                                                                                   |             |           |                                                           | _ |                                  |                 |       |        |
|                |                                                                                                                                                                   |             |           |                                                           |   |                                  |                 |       |        |
|                |                                                                                                                                                                   |             |           |                                                           |   |                                  |                 |       |        |
|                |                                                                                                                                                                   |             |           |                                                           |   |                                  |                 |       |        |
|                |                                                                                                                                                                   |             |           |                                                           |   |                                  |                 |       |        |
| $\frown$       | \                                                                                                                                                                 |             |           |                                                           |   |                                  |                 |       |        |
| В              |                                                                                                                                                                   |             |           |                                                           |   |                                  |                 |       |        |
| لم             |                                                                                                                                                                   |             |           |                                                           |   | $\geq$                           | مر              |       |        |
|                |                                                                                                                                                                   |             |           |                                                           |   |                                  |                 |       |        |
|                |                                                                                                                                                                   |             |           |                                                           |   |                                  |                 |       |        |
|                |                                                                                                                                                                   |             |           |                                                           |   |                                  |                 |       |        |
|                |                                                                                                                                                                   |             |           |                                                           |   |                                  | $ \rightarrow $ |       |        |
|                |                                                                                                                                                                   |             |           |                                                           |   |                                  |                 |       |        |
|                |                                                                                                                                                                   |             |           |                                                           |   |                                  |                 |       |        |
|                |                                                                                                                                                                   |             |           |                                                           |   |                                  |                 |       | ( A )- |
|                |                                                                                                                                                                   |             |           |                                                           |   |                                  |                 |       |        |
|                |                                                                                                                                                                   |             |           |                                                           |   |                                  |                 |       |        |
|                |                                                                                                                                                                   |             |           |                                                           |   |                                  |                 |       |        |
|                |                                                                                                                                                                   |             |           |                                                           |   |                                  |                 |       |        |
|                |                                                                                                                                                                   |             |           |                                                           |   |                                  |                 |       |        |
| $\backslash$   | 、<br>、                                                                                                                                                            |             |           |                                                           |   | /                                | /               |       |        |
|                | $\overline{\ }$                                                                                                                                                   |             |           |                                                           |   |                                  |                 |       |        |
|                |                                                                                                                                                                   |             |           | /                                                         |   |                                  |                 |       |        |
|                |                                                                                                                                                                   |             |           |                                                           |   |                                  |                 |       |        |
|                |                                                                                                                                                                   |             |           |                                                           |   |                                  |                 |       |        |
|                |                                                                                                                                                                   |             |           |                                                           |   |                                  |                 |       |        |
|                |                                                                                                                                                                   |             |           |                                                           |   |                                  |                 |       |        |
|                |                                                                                                                                                                   |             |           |                                                           |   |                                  |                 |       |        |
| ,              |                                                                                                                                                                   | · · · · · · |           |                                                           |   |                                  | 1               |       |        |
|                |                                                                                                                                                                   |             |           |                                                           |   |                                  |                 |       |        |
|                |                                                                                                                                                                   |             |           |                                                           |   |                                  |                 |       |        |
| ļ              | REV                                                                                                                                                               | DATE        |           | DESCRIPTION                                               |   | BY                               | APPD            | REVD  |        |
|                | REVISIONS                                                                                                                                                         |             |           |                                                           |   |                                  |                 |       |        |
| CUSTOMER       |                                                                                                                                                                   |             |           |                                                           |   |                                  |                 |       |        |
|                | TITLE ACO JOB NO:                                                                                                                                                 |             |           |                                                           |   |                                  |                 |       |        |
|                | 300 I.G. OPEN TOP TANK PURCHASE ORDER NO:<br>WITH LID PURCHASER'S FOULD NO:                                                                                       |             |           |                                                           |   |                                  |                 |       |        |
|                |                                                                                                                                                                   |             |           |                                                           |   |                                  |                 |       |        |
|                | THIS DRAWING IS THE PROPERTY OF ACO CONTAINER SYSTEMS LTD.<br>AND SHALL NOT BE COPIED OR TRANSFERRED WITHOUT THE<br>WRITTEN CONSENT OF ACO CONTAINER SYSTEMS LTD. |             |           |                                                           |   |                                  |                 |       |        |
|                |                                                                                                                                                                   |             |           |                                                           |   |                                  |                 |       |        |
|                |                                                                                                                                                                   |             |           |                                                           |   |                                  |                 |       |        |
|                | SYSTEMS LTD.                                                                                                                                                      |             |           |                                                           |   |                                  |                 |       |        |
|                | PICKERING - ONTARIO - CANADA<br>ACO CONTAINER SYSTEMS LTD. DESIGNED                                                                                               |             |           |                                                           |   |                                  |                 |       |        |
|                |                                                                                                                                                                   |             | 794 MCK/  | 794 MCKAY RD. D                                           |   | ٨N                               |                 | VM    |        |
|                |                                                                                                                                                                   |             |           | L1W 2Y4 AF<br>TEL. 905-683-8222 SC<br>FAX 905-683-2969 DA |   | HECKED<br>PPROVED<br>CALE N.T.S. |                 | TC    |        |
|                |                                                                                                                                                                   |             | FAX 905-6 |                                                           |   |                                  | 27-             | 05-09 |        |
|                |                                                                                                                                                                   |             | DWG No    | DWG № OT-300B-L                                           |   |                                  | RE              | * 0   |        |