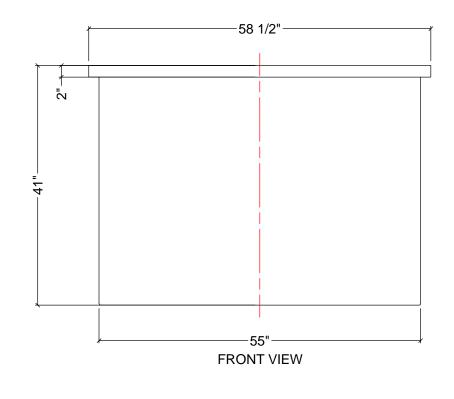

## 1. TANK IS MANUFACTURED TO ASTM-D-1998 STANDARD. 2. ALL DIMENSIONS ARE APPROXIMATE.

SIDE VIEW WITH LID

| MATERIALS LIST |                                                                                                                                                                   |             |           |                                                           |   |                                  |                 |       |        |
|----------------|-------------------------------------------------------------------------------------------------------------------------------------------------------------------|-------------|-----------|-----------------------------------------------------------|---|----------------------------------|-----------------|-------|--------|
| ITEMS          |                                                                                                                                                                   |             |           | ESCRIPTION                                                |   |                                  | NOTES           |       |        |
| A              | OT-300B OPEN TOP TANK                                                                                                                                             |             |           |                                                           |   |                                  |                 | -     |        |
| B              | LID FOR OT-300B                                                                                                                                                   |             |           |                                                           |   |                                  |                 |       |        |
|                |                                                                                                                                                                   |             |           |                                                           |   |                                  |                 |       |        |
|                |                                                                                                                                                                   |             |           |                                                           | _ |                                  |                 |       |        |
|                |                                                                                                                                                                   |             |           |                                                           | _ |                                  |                 |       |        |
|                |                                                                                                                                                                   |             |           |                                                           |   |                                  |                 |       |        |
|                |                                                                                                                                                                   |             |           |                                                           |   |                                  |                 |       |        |
|                |                                                                                                                                                                   |             |           |                                                           |   |                                  |                 |       |        |
|                |                                                                                                                                                                   |             |           |                                                           |   |                                  |                 |       |        |
| $\frown$       | \                                                                                                                                                                 |             |           |                                                           |   |                                  |                 |       |        |
| В              |                                                                                                                                                                   |             |           |                                                           |   |                                  |                 |       |        |
| لم             |                                                                                                                                                                   |             |           |                                                           |   | $\geq$                           | مر              |       |        |
|                |                                                                                                                                                                   |             |           |                                                           |   |                                  |                 |       |        |
|                |                                                                                                                                                                   |             |           |                                                           |   |                                  |                 |       |        |
|                |                                                                                                                                                                   |             |           |                                                           |   |                                  |                 |       |        |
|                |                                                                                                                                                                   |             |           |                                                           |   |                                  | $ \rightarrow $ |       |        |
|                |                                                                                                                                                                   |             |           |                                                           |   |                                  |                 |       |        |
|                |                                                                                                                                                                   |             |           |                                                           |   |                                  |                 |       |        |
|                |                                                                                                                                                                   |             |           |                                                           |   |                                  |                 |       | ( A )- |
|                |                                                                                                                                                                   |             |           |                                                           |   |                                  |                 |       |        |
|                |                                                                                                                                                                   |             |           |                                                           |   |                                  |                 |       |        |
|                |                                                                                                                                                                   |             |           |                                                           |   |                                  |                 |       |        |
|                |                                                                                                                                                                   |             |           |                                                           |   |                                  |                 |       |        |
|                |                                                                                                                                                                   |             |           |                                                           |   |                                  |                 |       |        |
| $\backslash$   | 、<br>、                                                                                                                                                            |             |           |                                                           |   | /                                | /               |       |        |
|                | $\overline{\ }$                                                                                                                                                   |             |           |                                                           |   |                                  |                 |       |        |
|                |                                                                                                                                                                   |             |           | /                                                         |   |                                  |                 |       |        |
|                |                                                                                                                                                                   |             |           |                                                           |   |                                  |                 |       |        |
|                |                                                                                                                                                                   |             |           |                                                           |   |                                  |                 |       |        |
|                |                                                                                                                                                                   |             |           |                                                           |   |                                  |                 |       |        |
|                |                                                                                                                                                                   |             |           |                                                           |   |                                  |                 |       |        |
|                |                                                                                                                                                                   |             |           |                                                           |   |                                  |                 |       |        |
| ,              |                                                                                                                                                                   | · · · · · · |           |                                                           |   |                                  | 1               |       |        |
|                |                                                                                                                                                                   |             |           |                                                           |   |                                  |                 |       |        |
|                |                                                                                                                                                                   |             |           |                                                           |   |                                  |                 |       |        |
| ļ              | REV                                                                                                                                                               | DATE        |           | DESCRIPTION                                               |   | BY                               | APPD            | REVD  |        |
|                | REVISIONS                                                                                                                                                         |             |           |                                                           |   |                                  |                 |       |        |
| CUSTOMER       |                                                                                                                                                                   |             |           |                                                           |   |                                  |                 |       |        |
|                | TITLE ACO JOB NO:                                                                                                                                                 |             |           |                                                           |   |                                  |                 |       |        |
|                | 300 I.G. OPEN TOP TANK PURCHASE ORDER NO:<br>WITH LID PURCHASER'S FOULD NO:                                                                                       |             |           |                                                           |   |                                  |                 |       |        |
|                |                                                                                                                                                                   |             |           |                                                           |   |                                  |                 |       |        |
|                | THIS DRAWING IS THE PROPERTY OF ACO CONTAINER SYSTEMS LTD.<br>AND SHALL NOT BE COPIED OR TRANSFERRED WITHOUT THE<br>WRITTEN CONSENT OF ACO CONTAINER SYSTEMS LTD. |             |           |                                                           |   |                                  |                 |       |        |
|                |                                                                                                                                                                   |             |           |                                                           |   |                                  |                 |       |        |
|                |                                                                                                                                                                   |             |           |                                                           |   |                                  |                 |       |        |
|                | SYSTEMS LTD.                                                                                                                                                      |             |           |                                                           |   |                                  |                 |       |        |
|                | PICKERING - ONTARIO - CANADA<br>ACO CONTAINER SYSTEMS LTD. DESIGNED                                                                                               |             |           |                                                           |   |                                  |                 |       |        |
|                |                                                                                                                                                                   |             | 794 MCK/  | 794 MCKAY RD. D                                           |   | ٨N                               |                 | VM    |        |
|                |                                                                                                                                                                   |             |           | L1W 2Y4 AF<br>TEL. 905-683-8222 SC<br>FAX 905-683-2969 DA |   | HECKED<br>PPROVED<br>CALE N.T.S. |                 | TC    |        |
|                |                                                                                                                                                                   |             | FAX 905-6 |                                                           |   |                                  | 27-             | 05-09 |        |
|                |                                                                                                                                                                   |             | DWG No    | DWG № OT-300B-L                                           |   |                                  | RE              | * 0   |        |