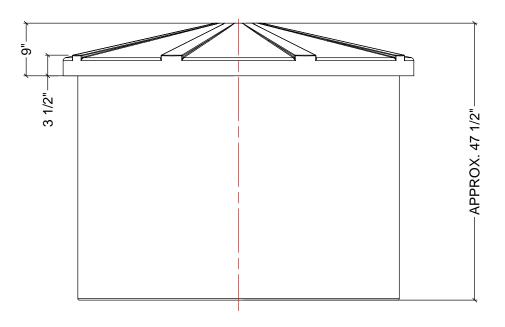

## 1. TANK IS MANUFACTURED TO ASTM-D-1998 STANDARD. 2. ALL DIMENSIONS ARE APPROXIMATE.

SIDE VIEW WITH LID

| MATERIALS LIST |                                                                                                                                                                   |             |           |                                                           |   |                                  |                 |       |        |
|----------------|-------------------------------------------------------------------------------------------------------------------------------------------------------------------|-------------|-----------|-----------------------------------------------------------|---|----------------------------------|-----------------|-------|--------|
| ITEMS          |                                                                                                                                                                   |             |           | ESCRIPTION                                                |   |                                  | NOTES           |       |        |
| A              | OT-300B OPEN TOP TANK                                                                                                                                             |             |           |                                                           |   |                                  |                 | -     |        |
| B              | LID FOR OT-300B                                                                                                                                                   |             |           |                                                           |   |                                  |                 |       |        |
|                |                                                                                                                                                                   |             |           |                                                           |   |                                  |                 |       |        |
|                |                                                                                                                                                                   |             |           |                                                           | _ |                                  |                 |       |        |
|                |                                                                                                                                                                   |             |           |                                                           | _ |                                  |                 |       |        |
|                |                                                                                                                                                                   |             |           |                                                           |   |                                  |                 |       |        |
|                |                                                                                                                                                                   |             |           |                                                           |   |                                  |                 |       |        |
|                |                                                                                                                                                                   |             |           |                                                           |   |                                  |                 |       |        |
|                |                                                                                                                                                                   |             |           |                                                           |   |                                  |                 |       |        |
| $\frown$       | \                                                                                                                                                                 |             |           |                                                           |   |                                  |                 |       |        |
| В              |                                                                                                                                                                   |             |           |                                                           |   |                                  |                 |       |        |
| لم             |                                                                                                                                                                   |             |           |                                                           |   | $\geq$                           | مر              |       |        |
|                |                                                                                                                                                                   |             |           |                                                           |   |                                  |                 |       |        |
|                |                                                                                                                                                                   |             |           |                                                           |   |                                  |                 |       |        |
|                |                                                                                                                                                                   |             |           |                                                           |   |                                  |                 |       |        |
|                |                                                                                                                                                                   |             |           |                                                           |   |                                  | $ \rightarrow $ |       |        |
|                |                                                                                                                                                                   |             |           |                                                           |   |                                  |                 |       |        |
|                |                                                                                                                                                                   |             |           |                                                           |   |                                  |                 |       |        |
|                |                                                                                                                                                                   |             |           |                                                           |   |                                  |                 |       | ( A )- |
|                |                                                                                                                                                                   |             |           |                                                           |   |                                  |                 |       |        |
|                |                                                                                                                                                                   |             |           |                                                           |   |                                  |                 |       |        |
|                |                                                                                                                                                                   |             |           |                                                           |   |                                  |                 |       |        |
|                |                                                                                                                                                                   |             |           |                                                           |   |                                  |                 |       |        |
|                |                                                                                                                                                                   |             |           |                                                           |   |                                  |                 |       |        |
| $\backslash$   | 、<br>、                                                                                                                                                            |             |           |                                                           |   | /                                | /               |       |        |
|                | $\overline{\ }$                                                                                                                                                   |             |           |                                                           |   |                                  |                 |       |        |
|                |                                                                                                                                                                   |             |           | /                                                         |   |                                  |                 |       |        |
|                |                                                                                                                                                                   |             |           |                                                           |   |                                  |                 |       |        |
|                |                                                                                                                                                                   |             |           |                                                           |   |                                  |                 |       |        |
|                |                                                                                                                                                                   |             |           |                                                           |   |                                  |                 |       |        |
|                |                                                                                                                                                                   |             |           |                                                           |   |                                  |                 |       |        |
|                |                                                                                                                                                                   |             |           |                                                           |   |                                  |                 |       |        |
| ,              |                                                                                                                                                                   | · · · · · · |           |                                                           |   |                                  | 1               |       |        |
|                |                                                                                                                                                                   |             |           |                                                           |   |                                  |                 |       |        |
|                |                                                                                                                                                                   |             |           |                                                           |   |                                  |                 |       |        |
| ļ              | REV                                                                                                                                                               | DATE        |           | DESCRIPTION                                               |   | BY                               | APPD            | REVD  |        |
|                | REVISIONS                                                                                                                                                         |             |           |                                                           |   |                                  |                 |       |        |
| CUSTOMER       |                                                                                                                                                                   |             |           |                                                           |   |                                  |                 |       |        |
|                | TITLE ACO JOB NO:                                                                                                                                                 |             |           |                                                           |   |                                  |                 |       |        |
|                | 300 I.G. OPEN TOP TANK PURCHASE ORDER NO:<br>WITH LID PURCHASER'S FOULD NO:                                                                                       |             |           |                                                           |   |                                  |                 |       |        |
|                |                                                                                                                                                                   |             |           |                                                           |   |                                  |                 |       |        |
|                | THIS DRAWING IS THE PROPERTY OF ACO CONTAINER SYSTEMS LTD.<br>AND SHALL NOT BE COPIED OR TRANSFERRED WITHOUT THE<br>WRITTEN CONSENT OF ACO CONTAINER SYSTEMS LTD. |             |           |                                                           |   |                                  |                 |       |        |
|                |                                                                                                                                                                   |             |           |                                                           |   |                                  |                 |       |        |
|                |                                                                                                                                                                   |             |           |                                                           |   |                                  |                 |       |        |
|                | SYSTEMS LTD.                                                                                                                                                      |             |           |                                                           |   |                                  |                 |       |        |
|                | PICKERING - ONTARIO - CANADA<br>ACO CONTAINER SYSTEMS LTD. DESIGNED                                                                                               |             |           |                                                           |   |                                  |                 |       |        |
|                |                                                                                                                                                                   |             | 794 MCK/  | 794 MCKAY RD. D                                           |   | ٨N                               |                 | VM    |        |
|                |                                                                                                                                                                   |             |           | L1W 2Y4 AF<br>TEL. 905-683-8222 SC<br>FAX 905-683-2969 DA |   | HECKED<br>PPROVED<br>CALE N.T.S. |                 | TC    |        |
|                |                                                                                                                                                                   |             | FAX 905-6 |                                                           |   |                                  | 27-             | 05-09 |        |
|                |                                                                                                                                                                   |             | DWG No    | DWG № OT-300B-L                                           |   |                                  | RE              | * 0   |        |