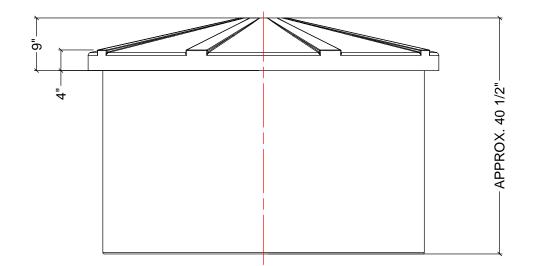

NOTES:

1. TANK IS MANUFACTURED TO ASTM-D-1998 STANDARD. 2. ALL DIMENSIONS ARE APPROXIMATE.

SIDE VIEW WITH LID

| MATERIALS LIST                                                                                                                                                    |                                                                     |      |                         |                                             |       |             |           |                        |  |
|-------------------------------------------------------------------------------------------------------------------------------------------------------------------|---------------------------------------------------------------------|------|-------------------------|---------------------------------------------|-------|-------------|-----------|------------------------|--|
| ITEMS                                                                                                                                                             |                                                                     |      |                         | ESCRIPTION                                  |       |             | NOTES     |                        |  |
| A                                                                                                                                                                 | OT-220 OPEN TOP TANK                                                |      |                         |                                             |       |             |           | -                      |  |
| В                                                                                                                                                                 | LID FOR OT-220                                                      |      |                         |                                             |       |             |           |                        |  |
|                                                                                                                                                                   |                                                                     |      |                         | 01 220                                      |       |             |           |                        |  |
|                                                                                                                                                                   |                                                                     |      |                         |                                             |       |             |           |                        |  |
|                                                                                                                                                                   |                                                                     |      |                         |                                             |       |             |           |                        |  |
|                                                                                                                                                                   | -                                                                   |      |                         |                                             |       |             |           |                        |  |
|                                                                                                                                                                   |                                                                     |      |                         |                                             |       |             |           |                        |  |
|                                                                                                                                                                   |                                                                     |      |                         |                                             | _     |             |           |                        |  |
|                                                                                                                                                                   |                                                                     |      |                         |                                             |       |             |           |                        |  |
|                                                                                                                                                                   |                                                                     |      |                         |                                             |       |             |           |                        |  |
| [                                                                                                                                                                 |                                                                     |      |                         |                                             |       |             |           |                        |  |
|                                                                                                                                                                   |                                                                     |      |                         |                                             |       |             |           |                        |  |
| ŀ                                                                                                                                                                 | REV                                                                 | DATE |                         | DESCRIPTION                                 | -+    | BY          | APPD      | REVD                   |  |
|                                                                                                                                                                   |                                                                     |      |                         | REVISIONS                                   |       | 2.          |           |                        |  |
|                                                                                                                                                                   | CUSTOMER                                                            |      |                         |                                             |       |             |           |                        |  |
| TITLE ACO JOB NO:                                                                                                                                                 |                                                                     |      |                         |                                             |       |             |           |                        |  |
|                                                                                                                                                                   | 220 I.G. OPEN TOP TANK PURCHASE ORDER NO:                           |      |                         |                                             |       |             |           |                        |  |
| -                                                                                                                                                                 | WITH LID PURCHASER'S EQUIP. NO:                                     |      |                         |                                             |       |             |           |                        |  |
| THIS DRAWING IS THE PROPERTY OF ACO CONTAINER SYSTEMS LTD.<br>AND SHALL NOT BE COPIED OR TRANSFERRED WITHOUT THE<br>WRITTEN CONSENT OF ACO CONTAINER SYSTEMS LTD. |                                                                     |      |                         |                                             |       |             |           |                        |  |
| ENGINEERS SEAL ACO CONTAINER                                                                                                                                      |                                                                     |      |                         |                                             |       |             |           |                        |  |
|                                                                                                                                                                   | SYSTEMS LTD.                                                        |      |                         |                                             |       |             |           |                        |  |
|                                                                                                                                                                   | PICKERING - ONTARIO - CANADA<br>ACO CONTAINER SYSTEMS LTD. DESIGNED |      |                         |                                             |       |             |           |                        |  |
|                                                                                                                                                                   |                                                                     |      | ACO CON<br>794 MCK/     |                                             | DESIG | SNED<br>/N  | \<br>\    | VМ                     |  |
|                                                                                                                                                                   |                                                                     |      | PICKERIN                | PICKERING, ONTARIO, CANADA CH<br>L1W 2Y4 AP |       | KED<br>OVED |           |                        |  |
|                                                                                                                                                                   |                                                                     |      | TEL. 905-6<br>FAX 905-6 | i83-8222<br>83-2969                         | SCALE | E           | N         | . <b>T.S.</b><br>05-09 |  |
|                                                                                                                                                                   |                                                                     |      | DWG No                  | OT-220-                                     |       |             | 2/-<br>RE |                        |  |