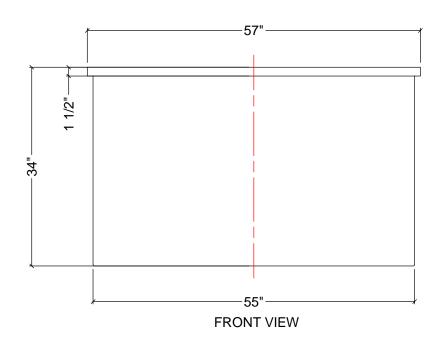

NOTES:

1. TANK IS MANUFACTURED TO ASTM-D-1998 STANDARD. 2. ALL DIMENSIONS ARE APPROXIMATE.

SIDE VIEW WITH LID

| MATERIALS LIST                                                                                                                                                    |                                                                     |      |                         |                                             |       |             |           |                        |  |
|-------------------------------------------------------------------------------------------------------------------------------------------------------------------|---------------------------------------------------------------------|------|-------------------------|---------------------------------------------|-------|-------------|-----------|------------------------|--|
| ITEMS                                                                                                                                                             |                                                                     |      |                         | ESCRIPTION                                  |       |             | NOTES     |                        |  |
| A                                                                                                                                                                 | OT-220 OPEN TOP TANK                                                |      |                         |                                             |       |             |           | -                      |  |
| В                                                                                                                                                                 | LID FOR OT-220                                                      |      |                         |                                             |       |             |           |                        |  |
|                                                                                                                                                                   |                                                                     |      |                         | 01 220                                      |       |             |           |                        |  |
|                                                                                                                                                                   |                                                                     |      |                         |                                             |       |             |           |                        |  |
|                                                                                                                                                                   |                                                                     |      |                         |                                             |       |             |           |                        |  |
|                                                                                                                                                                   | -                                                                   |      |                         |                                             |       |             |           |                        |  |
|                                                                                                                                                                   |                                                                     |      |                         |                                             |       |             |           |                        |  |
|                                                                                                                                                                   |                                                                     |      |                         |                                             | _     |             |           |                        |  |
|                                                                                                                                                                   |                                                                     |      |                         |                                             |       |             |           |                        |  |
|                                                                                                                                                                   |                                                                     |      |                         |                                             |       |             |           |                        |  |
| [                                                                                                                                                                 |                                                                     |      |                         |                                             |       |             |           |                        |  |
|                                                                                                                                                                   |                                                                     |      |                         |                                             |       |             |           |                        |  |
| ŀ                                                                                                                                                                 | REV                                                                 | DATE |                         | DESCRIPTION                                 | -+    | BY          | APPD      | REVD                   |  |
|                                                                                                                                                                   |                                                                     |      |                         | REVISIONS                                   |       | 2.          |           |                        |  |
|                                                                                                                                                                   | CUSTOMER                                                            |      |                         |                                             |       |             |           |                        |  |
| TITLE ACO JOB NO:                                                                                                                                                 |                                                                     |      |                         |                                             |       |             |           |                        |  |
|                                                                                                                                                                   | 220 I.G. OPEN TOP TANK PURCHASE ORDER NO:                           |      |                         |                                             |       |             |           |                        |  |
| -                                                                                                                                                                 | WITH LID PURCHASER'S EQUIP. NO:                                     |      |                         |                                             |       |             |           |                        |  |
| THIS DRAWING IS THE PROPERTY OF ACO CONTAINER SYSTEMS LTD.<br>AND SHALL NOT BE COPIED OR TRANSFERRED WITHOUT THE<br>WRITTEN CONSENT OF ACO CONTAINER SYSTEMS LTD. |                                                                     |      |                         |                                             |       |             |           |                        |  |
| ENGINEERS SEAL ACO CONTAINER                                                                                                                                      |                                                                     |      |                         |                                             |       |             |           |                        |  |
|                                                                                                                                                                   | SYSTEMS LTD.                                                        |      |                         |                                             |       |             |           |                        |  |
|                                                                                                                                                                   | PICKERING - ONTARIO - CANADA<br>ACO CONTAINER SYSTEMS LTD. DESIGNED |      |                         |                                             |       |             |           |                        |  |
|                                                                                                                                                                   |                                                                     |      | ACO CON<br>794 MCK/     |                                             | DESIG | SNED<br>/N  | \<br>\    | VМ                     |  |
|                                                                                                                                                                   |                                                                     |      | PICKERIN                | PICKERING, ONTARIO, CANADA CH<br>L1W 2Y4 AP |       | KED<br>OVED |           |                        |  |
|                                                                                                                                                                   |                                                                     |      | TEL. 905-6<br>FAX 905-6 | i83-8222<br>83-2969                         | SCALE | E           | N         | . <b>T.S.</b><br>05-09 |  |
|                                                                                                                                                                   |                                                                     |      | DWG No                  | OT-220-                                     |       |             | 2/-<br>RE |                        |  |