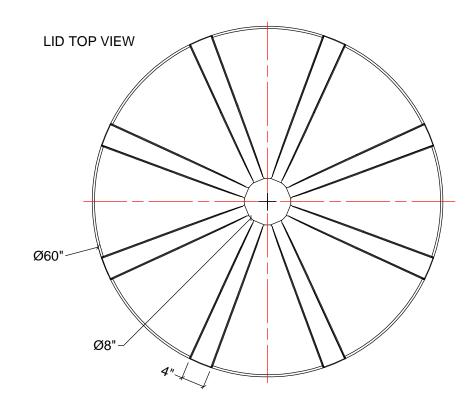

NOTES:

1. TANK IS MANUFACTURED TO ASTM-D-1998 STANDARD. 2. ALL DIMENSIONS ARE APPROXIMATE.

SIDE VIEW WITH LID

| MATERIALS LIST                                                                                                                                                    |                                                                     |      |                         |                                             |       |             |           |                        |  |
|-------------------------------------------------------------------------------------------------------------------------------------------------------------------|---------------------------------------------------------------------|------|-------------------------|---------------------------------------------|-------|-------------|-----------|------------------------|--|
| ITEMS                                                                                                                                                             |                                                                     |      |                         | ESCRIPTION                                  |       |             | NOTES     |                        |  |
| A                                                                                                                                                                 | OT-220 OPEN TOP TANK                                                |      |                         |                                             |       |             |           | -                      |  |
| В                                                                                                                                                                 | LID FOR OT-220                                                      |      |                         |                                             |       |             |           |                        |  |
|                                                                                                                                                                   |                                                                     |      |                         | 01 220                                      |       |             |           |                        |  |
|                                                                                                                                                                   |                                                                     |      |                         |                                             |       |             |           |                        |  |
|                                                                                                                                                                   |                                                                     |      |                         |                                             |       |             |           |                        |  |
|                                                                                                                                                                   | -                                                                   |      |                         |                                             |       |             |           |                        |  |
|                                                                                                                                                                   |                                                                     |      |                         |                                             |       |             |           |                        |  |
|                                                                                                                                                                   |                                                                     |      |                         |                                             | _     |             |           |                        |  |
|                                                                                                                                                                   |                                                                     |      |                         |                                             |       |             |           |                        |  |
|                                                                                                                                                                   |                                                                     |      |                         |                                             |       |             |           |                        |  |
| [                                                                                                                                                                 |                                                                     |      |                         |                                             |       |             |           |                        |  |
|                                                                                                                                                                   |                                                                     |      |                         |                                             |       |             |           |                        |  |
| ŀ                                                                                                                                                                 | REV                                                                 | DATE |                         | DESCRIPTION                                 | -+    | BY          | APPD      | REVD                   |  |
|                                                                                                                                                                   |                                                                     |      |                         | REVISIONS                                   |       | 2.          |           |                        |  |
|                                                                                                                                                                   | CUSTOMER                                                            |      |                         |                                             |       |             |           |                        |  |
| TITLE ACO JOB NO:                                                                                                                                                 |                                                                     |      |                         |                                             |       |             |           |                        |  |
|                                                                                                                                                                   | 220 I.G. OPEN TOP TANK PURCHASE ORDER NO:                           |      |                         |                                             |       |             |           |                        |  |
| -                                                                                                                                                                 | WITH LID PURCHASER'S EQUIP. NO:                                     |      |                         |                                             |       |             |           |                        |  |
| THIS DRAWING IS THE PROPERTY OF ACO CONTAINER SYSTEMS LTD.<br>AND SHALL NOT BE COPIED OR TRANSFERRED WITHOUT THE<br>WRITTEN CONSENT OF ACO CONTAINER SYSTEMS LTD. |                                                                     |      |                         |                                             |       |             |           |                        |  |
| ENGINEERS SEAL ACO CONTAINER                                                                                                                                      |                                                                     |      |                         |                                             |       |             |           |                        |  |
|                                                                                                                                                                   | SYSTEMS LTD.                                                        |      |                         |                                             |       |             |           |                        |  |
|                                                                                                                                                                   | PICKERING - ONTARIO - CANADA<br>ACO CONTAINER SYSTEMS LTD. DESIGNED |      |                         |                                             |       |             |           |                        |  |
|                                                                                                                                                                   |                                                                     |      | ACO CON<br>794 MCK/     |                                             | DESIG | SNED<br>/N  | \<br>\    | VМ                     |  |
|                                                                                                                                                                   |                                                                     |      | PICKERIN                | PICKERING, ONTARIO, CANADA CH<br>L1W 2Y4 AP |       | KED<br>OVED |           |                        |  |
|                                                                                                                                                                   |                                                                     |      | TEL. 905-6<br>FAX 905-6 | i83-8222<br>83-2969                         | SCALE | E           | N         | . <b>T.S.</b><br>05-09 |  |
|                                                                                                                                                                   |                                                                     |      | DWG No                  | OT-220-                                     |       |             | 2/-<br>RE |                        |  |