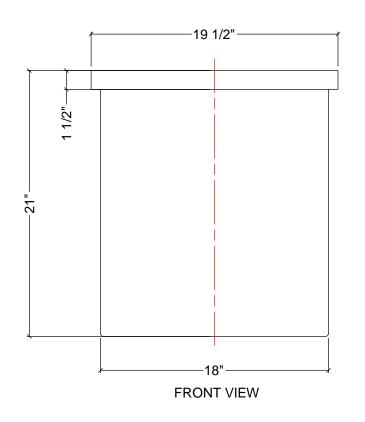

## 1. TANK IS MANUFACTURED TO ASTM-D-1998 STANDARD. 2. ALL DIMENSIONS ARE APPROXIMATE.

SIDE VIEW WITH LID

|                                                                                                                  |                     |           | N      | MATERIALS LIST                                      |             |      |                      |
|------------------------------------------------------------------------------------------------------------------|---------------------|-----------|--------|-----------------------------------------------------|-------------|------|----------------------|
| ITEMS                                                                                                            | DESCRIPTION NOT     |           |        |                                                     |             |      |                      |
|                                                                                                                  | OT-17 OPEN TOP TANK |           |        |                                                     |             | OIE  | 5                    |
| A                                                                                                                |                     |           |        |                                                     |             |      |                      |
| В                                                                                                                |                     | HL        | PE     | LID FOR OT-17                                       |             |      |                      |
|                                                                                                                  |                     |           |        |                                                     |             |      |                      |
|                                                                                                                  |                     |           |        |                                                     |             |      |                      |
|                                                                                                                  |                     |           |        |                                                     |             |      |                      |
|                                                                                                                  |                     |           |        |                                                     |             |      |                      |
|                                                                                                                  |                     |           |        |                                                     |             |      |                      |
|                                                                                                                  |                     |           |        |                                                     |             |      |                      |
|                                                                                                                  |                     |           |        |                                                     |             |      |                      |
|                                                                                                                  |                     |           |        |                                                     |             |      |                      |
|                                                                                                                  |                     |           |        |                                                     |             |      |                      |
|                                                                                                                  |                     |           |        |                                                     |             |      |                      |
| (В)                                                                                                              | )                   |           |        |                                                     |             |      |                      |
|                                                                                                                  |                     |           |        |                                                     |             |      |                      |
|                                                                                                                  |                     |           |        |                                                     |             |      |                      |
|                                                                                                                  |                     |           |        |                                                     |             |      |                      |
|                                                                                                                  |                     |           |        |                                                     |             |      |                      |
|                                                                                                                  |                     |           |        |                                                     |             |      |                      |
|                                                                                                                  |                     |           |        |                                                     | 1           |      |                      |
|                                                                                                                  |                     |           | $\sum$ |                                                     |             |      |                      |
|                                                                                                                  |                     |           |        |                                                     |             |      |                      |
|                                                                                                                  |                     |           |        |                                                     |             |      |                      |
| A)-                                                                                                              |                     |           |        |                                                     |             |      |                      |
| $\bigcirc$                                                                                                       |                     |           |        |                                                     |             |      |                      |
|                                                                                                                  |                     |           |        |                                                     |             |      |                      |
|                                                                                                                  |                     |           |        |                                                     |             |      |                      |
|                                                                                                                  |                     |           |        |                                                     |             |      |                      |
|                                                                                                                  |                     |           |        |                                                     |             |      |                      |
|                                                                                                                  | 1                   | $\langle$ |        | /                                                   |             |      |                      |
|                                                                                                                  |                     |           |        |                                                     |             |      |                      |
|                                                                                                                  |                     |           |        |                                                     |             |      |                      |
|                                                                                                                  |                     |           |        |                                                     |             |      |                      |
|                                                                                                                  |                     |           |        |                                                     |             |      |                      |
|                                                                                                                  |                     |           |        |                                                     |             |      |                      |
|                                                                                                                  |                     |           |        |                                                     |             |      |                      |
|                                                                                                                  |                     |           |        |                                                     |             |      |                      |
|                                                                                                                  |                     |           |        |                                                     |             |      |                      |
|                                                                                                                  | REV                 | DATE      |        | DESCRIPTION                                         | BY          | APPD | REVD                 |
|                                                                                                                  |                     | -/        |        | REVISIONS                                           |             |      |                      |
|                                                                                                                  | CUSTOMER            |           |        |                                                     |             |      |                      |
| TITLE ACO JOB NO:                                                                                                |                     |           |        |                                                     |             |      |                      |
| 17 I.G. OPEN TOP TANK PURCHASE ORDER NO:                                                                         |                     |           |        |                                                     |             |      |                      |
| WITH LID PURCHASER'S EQUIP. NO:                                                                                  |                     |           |        |                                                     |             |      |                      |
| THIS DRAWING IS THE PROPERTY OF ACO CONTAINER SYSTEMS LTD.<br>AND SHALL NOT BE COPIED OR TRANSFERRED WITHOUT THE |                     |           |        |                                                     |             |      |                      |
| WRITTEN CONSENT OF ACO CONTAINER SYSTEMS LTD.                                                                    |                     |           |        |                                                     |             |      |                      |
| ENGINEERS SEAL ACO CONTAINER                                                                                     |                     |           |        |                                                     |             |      |                      |
| SYSTEMS LTD.                                                                                                     |                     |           |        |                                                     |             |      |                      |
| ACO CONTAINER SYSTEMS LTD. DESIGNED                                                                              |                     |           |        |                                                     |             |      |                      |
|                                                                                                                  |                     |           |        | ACO CONTAINER SYSTEMS LTD. DES<br>794 MCKAY RD. DRA | IGNED<br>WN | V    | VM                   |
|                                                                                                                  |                     |           |        | PICKERING, ONTARIO, CANADA CHE                      | CKED        |      |                      |
|                                                                                                                  |                     |           |        | TEL. 905-683-8222 SCA<br>FAX 905-683-2969 DAT       | LE          | N.   | <b>T.S.</b><br>05-09 |
|                                                                                                                  |                     |           |        | <sup>DWG №</sup> OT-17-L                            | -           | RE   |                      |
|                                                                                                                  |                     |           |        |                                                     |             |      | 0                    |