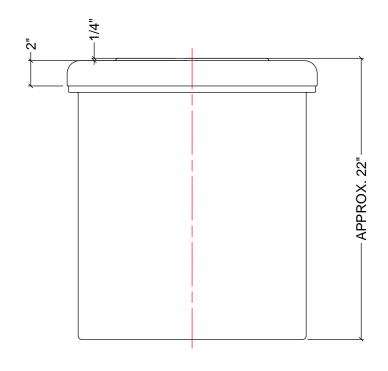

## 1. TANK IS MANUFACTURED TO ASTM-D-1998 STANDARD. 2. ALL DIMENSIONS ARE APPROXIMATE.

SIDE VIEW WITH LID

|                                                                                                                  |                     |           | N      | MATERIALS LIST                                      |             |      |                      |
|------------------------------------------------------------------------------------------------------------------|---------------------|-----------|--------|-----------------------------------------------------|-------------|------|----------------------|
| ITEMS                                                                                                            | DESCRIPTION NOT     |           |        |                                                     |             |      |                      |
|                                                                                                                  | OT-17 OPEN TOP TANK |           |        |                                                     |             | OIE  | 5                    |
| A                                                                                                                |                     |           |        |                                                     |             |      |                      |
| В                                                                                                                |                     | HL        | PE     | LID FOR OT-17                                       |             |      |                      |
|                                                                                                                  |                     |           |        |                                                     |             |      |                      |
|                                                                                                                  |                     |           |        |                                                     |             |      |                      |
|                                                                                                                  |                     |           |        |                                                     |             |      |                      |
|                                                                                                                  |                     |           |        |                                                     |             |      |                      |
|                                                                                                                  |                     |           |        |                                                     |             |      |                      |
|                                                                                                                  |                     |           |        |                                                     |             |      |                      |
|                                                                                                                  |                     |           |        |                                                     |             |      |                      |
|                                                                                                                  |                     |           |        |                                                     |             |      |                      |
|                                                                                                                  |                     |           |        |                                                     |             |      |                      |
|                                                                                                                  |                     |           |        |                                                     |             |      |                      |
| (В)                                                                                                              | )                   |           |        |                                                     |             |      |                      |
|                                                                                                                  |                     |           |        |                                                     |             |      |                      |
|                                                                                                                  |                     |           |        |                                                     |             |      |                      |
|                                                                                                                  |                     |           |        |                                                     |             |      |                      |
|                                                                                                                  |                     |           |        |                                                     |             |      |                      |
|                                                                                                                  |                     |           |        |                                                     |             |      |                      |
|                                                                                                                  |                     |           |        |                                                     | 1           |      |                      |
|                                                                                                                  |                     |           | $\sum$ |                                                     |             |      |                      |
|                                                                                                                  |                     |           |        |                                                     |             |      |                      |
|                                                                                                                  |                     |           |        |                                                     |             |      |                      |
| A)-                                                                                                              |                     |           |        |                                                     |             |      |                      |
| $\bigcirc$                                                                                                       |                     |           |        |                                                     |             |      |                      |
|                                                                                                                  |                     |           |        |                                                     |             |      |                      |
|                                                                                                                  |                     |           |        |                                                     |             |      |                      |
|                                                                                                                  |                     |           |        |                                                     |             |      |                      |
|                                                                                                                  |                     |           |        |                                                     |             |      |                      |
|                                                                                                                  | 1                   | $\langle$ |        | /                                                   |             |      |                      |
|                                                                                                                  |                     |           |        |                                                     |             |      |                      |
|                                                                                                                  |                     |           |        |                                                     |             |      |                      |
|                                                                                                                  |                     |           |        |                                                     |             |      |                      |
|                                                                                                                  |                     |           |        |                                                     |             |      |                      |
|                                                                                                                  |                     |           |        |                                                     |             |      |                      |
|                                                                                                                  |                     |           |        |                                                     |             |      |                      |
|                                                                                                                  |                     |           |        |                                                     |             |      |                      |
|                                                                                                                  |                     |           |        |                                                     |             |      |                      |
|                                                                                                                  | REV                 | DATE      |        | DESCRIPTION                                         | BY          | APPD | REVD                 |
|                                                                                                                  |                     | -/        |        | REVISIONS                                           |             |      |                      |
|                                                                                                                  | CUSTOMER            |           |        |                                                     |             |      |                      |
| TITLE ACO JOB NO:                                                                                                |                     |           |        |                                                     |             |      |                      |
| 17 I.G. OPEN TOP TANK PURCHASE ORDER NO:                                                                         |                     |           |        |                                                     |             |      |                      |
| WITH LID PURCHASER'S EQUIP. NO:                                                                                  |                     |           |        |                                                     |             |      |                      |
| THIS DRAWING IS THE PROPERTY OF ACO CONTAINER SYSTEMS LTD.<br>AND SHALL NOT BE COPIED OR TRANSFERRED WITHOUT THE |                     |           |        |                                                     |             |      |                      |
| WRITTEN CONSENT OF ACO CONTAINER SYSTEMS LTD.                                                                    |                     |           |        |                                                     |             |      |                      |
| ENGINEERS SEAL ACO CONTAINER                                                                                     |                     |           |        |                                                     |             |      |                      |
| SYSTEMS LTD.                                                                                                     |                     |           |        |                                                     |             |      |                      |
| ACO CONTAINER SYSTEMS LTD. DESIGNED                                                                              |                     |           |        |                                                     |             |      |                      |
|                                                                                                                  |                     |           |        | ACO CONTAINER SYSTEMS LTD. DES<br>794 MCKAY RD. DRA | IGNED<br>WN | V    | VM                   |
|                                                                                                                  |                     |           |        | PICKERING, ONTARIO, CANADA CHE                      | CKED        |      |                      |
|                                                                                                                  |                     |           |        | TEL. 905-683-8222 SCA<br>FAX 905-683-2969 DAT       | LE          | N.   | <b>T.S.</b><br>05-09 |
|                                                                                                                  |                     |           |        | <sup>DWG №</sup> OT-17-L                            | -           | RE   |                      |
|                                                                                                                  |                     |           |        |                                                     |             |      | 0                    |