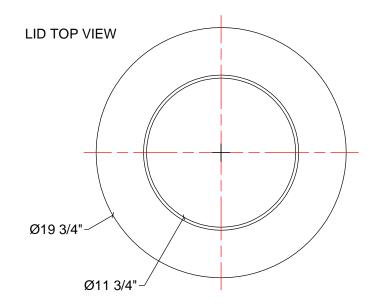

## 1. TANK IS MANUFACTURED TO ASTM-D-1998 STANDARD. 2. ALL DIMENSIONS ARE APPROXIMATE.

SIDE VIEW WITH LID

|                                                                                                                  |                     |           | N      | MATERIALS LIST                                      |             |      |                      |
|------------------------------------------------------------------------------------------------------------------|---------------------|-----------|--------|-----------------------------------------------------|-------------|------|----------------------|
| ITEMS                                                                                                            | DESCRIPTION NOT     |           |        |                                                     |             |      |                      |
|                                                                                                                  | OT-17 OPEN TOP TANK |           |        |                                                     |             | OIE  | 5                    |
| A                                                                                                                |                     |           |        |                                                     |             |      |                      |
| В                                                                                                                |                     | HL        | PE     | LID FOR OT-17                                       |             |      |                      |
|                                                                                                                  |                     |           |        |                                                     |             |      |                      |
|                                                                                                                  |                     |           |        |                                                     |             |      |                      |
|                                                                                                                  |                     |           |        |                                                     |             |      |                      |
|                                                                                                                  |                     |           |        |                                                     |             |      |                      |
|                                                                                                                  |                     |           |        |                                                     |             |      |                      |
|                                                                                                                  |                     |           |        |                                                     |             |      |                      |
|                                                                                                                  |                     |           |        |                                                     |             |      |                      |
|                                                                                                                  |                     |           |        |                                                     |             |      |                      |
|                                                                                                                  |                     |           |        |                                                     |             |      |                      |
|                                                                                                                  |                     |           |        |                                                     |             |      |                      |
| (В)                                                                                                              | )                   |           |        |                                                     |             |      |                      |
|                                                                                                                  |                     |           |        |                                                     |             |      |                      |
|                                                                                                                  |                     |           |        |                                                     |             |      |                      |
|                                                                                                                  |                     |           |        |                                                     |             |      |                      |
|                                                                                                                  |                     |           |        |                                                     |             |      |                      |
|                                                                                                                  |                     |           |        |                                                     |             |      |                      |
|                                                                                                                  |                     |           |        |                                                     | 1           |      |                      |
|                                                                                                                  |                     |           | $\sum$ |                                                     |             |      |                      |
|                                                                                                                  |                     |           |        |                                                     |             |      |                      |
|                                                                                                                  |                     |           |        |                                                     |             |      |                      |
| A)-                                                                                                              |                     |           |        |                                                     |             |      |                      |
| $\bigcirc$                                                                                                       |                     |           |        |                                                     |             |      |                      |
|                                                                                                                  |                     |           |        |                                                     |             |      |                      |
|                                                                                                                  |                     |           |        |                                                     |             |      |                      |
|                                                                                                                  |                     |           |        |                                                     |             |      |                      |
|                                                                                                                  |                     |           |        |                                                     |             |      |                      |
|                                                                                                                  | 1                   | $\langle$ |        | /                                                   |             |      |                      |
|                                                                                                                  |                     |           |        |                                                     |             |      |                      |
|                                                                                                                  |                     |           |        |                                                     |             |      |                      |
|                                                                                                                  |                     |           |        |                                                     |             |      |                      |
|                                                                                                                  |                     |           |        |                                                     |             |      |                      |
|                                                                                                                  |                     |           |        |                                                     |             |      |                      |
|                                                                                                                  |                     |           |        |                                                     |             |      |                      |
|                                                                                                                  |                     |           |        |                                                     |             |      |                      |
|                                                                                                                  |                     |           |        |                                                     |             |      |                      |
|                                                                                                                  | REV                 | DATE      |        | DESCRIPTION                                         | BY          | APPD | REVD                 |
|                                                                                                                  |                     | -/        |        | REVISIONS                                           |             |      |                      |
|                                                                                                                  | CUSTOMER            |           |        |                                                     |             |      |                      |
| TITLE ACO JOB NO:                                                                                                |                     |           |        |                                                     |             |      |                      |
| 17 I.G. OPEN TOP TANK PURCHASE ORDER NO:                                                                         |                     |           |        |                                                     |             |      |                      |
| WITH LID PURCHASER'S EQUIP. NO:                                                                                  |                     |           |        |                                                     |             |      |                      |
| THIS DRAWING IS THE PROPERTY OF ACO CONTAINER SYSTEMS LTD.<br>AND SHALL NOT BE COPIED OR TRANSFERRED WITHOUT THE |                     |           |        |                                                     |             |      |                      |
| WRITTEN CONSENT OF ACO CONTAINER SYSTEMS LTD.                                                                    |                     |           |        |                                                     |             |      |                      |
| ENGINEERS SEAL ACO CONTAINER                                                                                     |                     |           |        |                                                     |             |      |                      |
| SYSTEMS LTD.                                                                                                     |                     |           |        |                                                     |             |      |                      |
| ACO CONTAINER SYSTEMS LTD. DESIGNED                                                                              |                     |           |        |                                                     |             |      |                      |
|                                                                                                                  |                     |           |        | ACO CONTAINER SYSTEMS LTD. DES<br>794 MCKAY RD. DRA | IGNED<br>WN | V    | VM                   |
|                                                                                                                  |                     |           |        | PICKERING, ONTARIO, CANADA CHE                      | CKED        |      |                      |
|                                                                                                                  |                     |           |        | TEL. 905-683-8222 SCA<br>FAX 905-683-2969 DAT       | LE          | N.   | <b>T.S.</b><br>05-09 |
|                                                                                                                  |                     |           |        | <sup>DWG №</sup> OT-17-L                            | -           | RE   |                      |
|                                                                                                                  |                     |           |        |                                                     |             |      | 0                    |