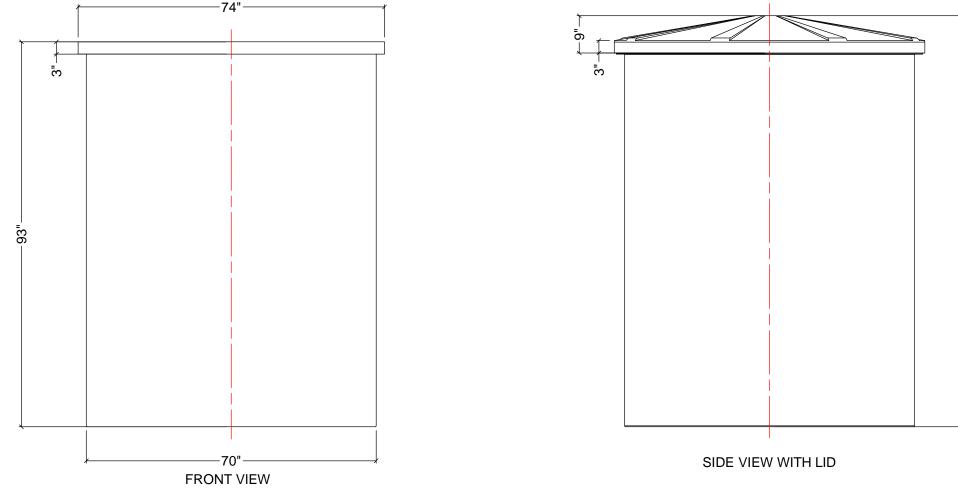

## NOTES:

## 1. TANK IS MANUFACTURED TO ASTM-D-1998 STANDARD. 2. ALL DIMENSIONS ARE APPROXIMATE.

APPROX. 99 1/2"

| MATERIALS LIST |                   |       |  |  |  |  |  |  |
|----------------|-------------------|-------|--|--|--|--|--|--|
| ITEMS          | B DESCRIPTION     | NOTES |  |  |  |  |  |  |
| Α              |                   |       |  |  |  |  |  |  |
| В              | B LID FOR OT-1250 |       |  |  |  |  |  |  |
|                |                   |       |  |  |  |  |  |  |
|                |                   |       |  |  |  |  |  |  |
|                |                   |       |  |  |  |  |  |  |
|                |                   |       |  |  |  |  |  |  |
|                |                   |       |  |  |  |  |  |  |
|                |                   |       |  |  |  |  |  |  |
|                |                   |       |  |  |  |  |  |  |