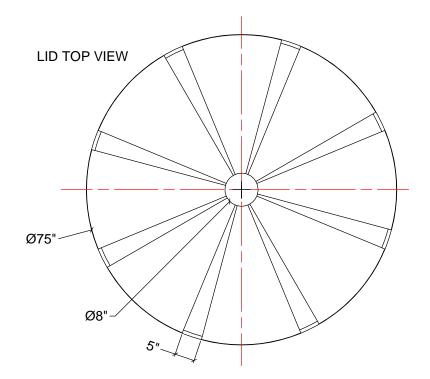

## NOTES:

## 1. TANK IS MANUFACTURED TO ASTM-D-1998 STANDARD. 2. ALL DIMENSIONS ARE APPROXIMATE.

APPROX. 99 1/2"

| MATERIALS LIST |                   |       |  |  |  |  |  |  |
|----------------|-------------------|-------|--|--|--|--|--|--|
| ITEMS          | B DESCRIPTION     | NOTES |  |  |  |  |  |  |
| Α              |                   |       |  |  |  |  |  |  |
| В              | B LID FOR OT-1250 |       |  |  |  |  |  |  |
|                |                   |       |  |  |  |  |  |  |
|                |                   |       |  |  |  |  |  |  |
|                |                   |       |  |  |  |  |  |  |
|                |                   |       |  |  |  |  |  |  |
|                |                   |       |  |  |  |  |  |  |
|                |                   |       |  |  |  |  |  |  |
|                |                   |       |  |  |  |  |  |  |