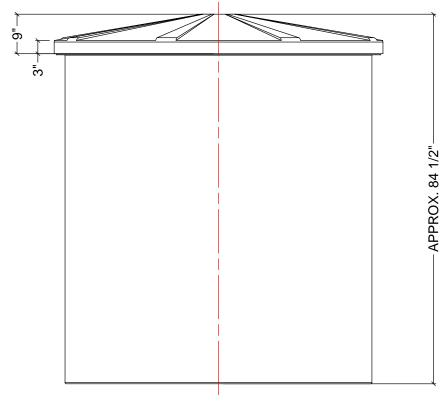

## 1. TANK IS MANUFACTURED TO ASTM-D-1998 STANDARD. 2. ALL DIMENSIONS ARE APPROXIMATE.

SIDE VIEW WITH LID

| MATERIALS LIST                                                                                                                                                                                       |                                                                                                  |       |                                 |                                                                             |                                                |                |      |                      |  |
|------------------------------------------------------------------------------------------------------------------------------------------------------------------------------------------------------|--------------------------------------------------------------------------------------------------|-------|---------------------------------|-----------------------------------------------------------------------------|------------------------------------------------|----------------|------|----------------------|--|
| ITEMS                                                                                                                                                                                                | DESCRIPTION                                                                                      |       |                                 |                                                                             |                                                | NOTES          |      |                      |  |
| Α                                                                                                                                                                                                    |                                                                                                  | OT-10 |                                 | 0 OPEN TOP TANK                                                             |                                                |                |      |                      |  |
| В                                                                                                                                                                                                    |                                                                                                  | L     | LID FOR OT-1000                 |                                                                             |                                                |                |      |                      |  |
|                                                                                                                                                                                                      |                                                                                                  |       |                                 |                                                                             |                                                |                |      |                      |  |
|                                                                                                                                                                                                      |                                                                                                  |       |                                 |                                                                             |                                                |                |      |                      |  |
|                                                                                                                                                                                                      |                                                                                                  |       |                                 |                                                                             |                                                |                |      |                      |  |
|                                                                                                                                                                                                      |                                                                                                  |       |                                 |                                                                             |                                                |                |      |                      |  |
|                                                                                                                                                                                                      |                                                                                                  |       |                                 |                                                                             |                                                |                |      |                      |  |
|                                                                                                                                                                                                      |                                                                                                  |       |                                 |                                                                             |                                                |                |      |                      |  |
|                                                                                                                                                                                                      |                                                                                                  |       |                                 |                                                                             |                                                |                |      |                      |  |
|                                                                                                                                                                                                      |                                                                                                  |       |                                 |                                                                             |                                                |                |      |                      |  |
|                                                                                                                                                                                                      |                                                                                                  |       |                                 |                                                                             |                                                |                |      |                      |  |
|                                                                                                                                                                                                      | REV                                                                                              | DATE  |                                 | DESCRIPTION<br>REVISIONS                                                    | E                                              | BY AF          | PD   | REVD                 |  |
| CUSTOMER                                                                                                                                                                                             |                                                                                                  |       |                                 |                                                                             |                                                |                |      |                      |  |
|                                                                                                                                                                                                      | TITLE ACO JOB NO:<br>1000 I.G. OPEN TOP TANK PURCHASE ORDER NO:<br>WITH LID PURCHASEP'S FOUR NO: |       |                                 |                                                                             |                                                |                |      |                      |  |
| WITH LID PURCHASER'S EQUIP. NO:<br>THIS DRAWING IS THE PROPERTY OF ACO CONTAINER SYSTEMS LTD.<br>AND SHALL NOT BE COPIED OR TRANSFERRED WITHOUT THE<br>WRITTEN CONSENT OF ACO CONTAINER SYSTEMS LTD. |                                                                                                  |       |                                 |                                                                             |                                                |                |      |                      |  |
| ENGINEERS SEAL ACO CONTAINER<br>SYSTEMS LTD.                                                                                                                                                         |                                                                                                  |       |                                 |                                                                             |                                                |                |      |                      |  |
|                                                                                                                                                                                                      |                                                                                                  |       | 794 MCKA<br>PICKERIN<br>L1W 2Y4 | PICKERING - ONTARIO<br>TAINER SYSTEMS LTD.<br>AY RD.<br>IG, ONTARIO, CANADA | - CANADA<br>DESIGN<br>DRAWN<br>CHECKI<br>APPRO | ied<br>I<br>Ed | V    | VM                   |  |
|                                                                                                                                                                                                      |                                                                                                  |       | TEL. 905-6<br>FAX 905-6         |                                                                             | SCALE<br>DATE                                  |                | 27-0 | <b>T.S.</b><br>05-09 |  |
|                                                                                                                                                                                                      | DWG No OT-1000-L REV 0                                                                           |       |                                 |                                                                             |                                                |                |      | 0                    |  |