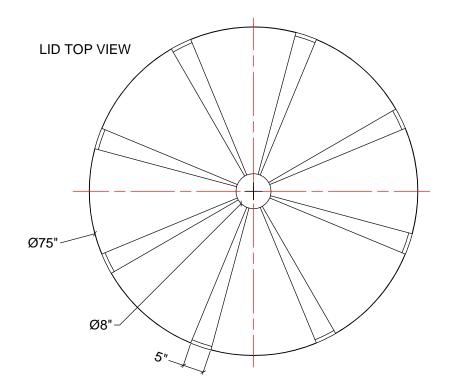

## 1. TANK IS MANUFACTURED TO ASTM-D-1998 STANDARD. 2. ALL DIMENSIONS ARE APPROXIMATE.

SIDE VIEW WITH LID

| MATERIALS LIST                                                                                                                                                                                       |                                                                                                  |       |                                 |                                                                             |                                                |                |      |                      |  |
|------------------------------------------------------------------------------------------------------------------------------------------------------------------------------------------------------|--------------------------------------------------------------------------------------------------|-------|---------------------------------|-----------------------------------------------------------------------------|------------------------------------------------|----------------|------|----------------------|--|
| ITEMS                                                                                                                                                                                                | DESCRIPTION                                                                                      |       |                                 |                                                                             |                                                | NOTES          |      |                      |  |
| Α                                                                                                                                                                                                    |                                                                                                  | OT-10 |                                 | 0 OPEN TOP TANK                                                             |                                                |                |      |                      |  |
| В                                                                                                                                                                                                    |                                                                                                  | L     | LID FOR OT-1000                 |                                                                             |                                                |                |      |                      |  |
|                                                                                                                                                                                                      |                                                                                                  |       |                                 |                                                                             |                                                |                |      |                      |  |
|                                                                                                                                                                                                      |                                                                                                  |       |                                 |                                                                             |                                                |                |      |                      |  |
|                                                                                                                                                                                                      |                                                                                                  |       |                                 |                                                                             |                                                |                |      |                      |  |
|                                                                                                                                                                                                      |                                                                                                  |       |                                 |                                                                             |                                                |                |      |                      |  |
|                                                                                                                                                                                                      |                                                                                                  |       |                                 |                                                                             |                                                |                |      |                      |  |
|                                                                                                                                                                                                      |                                                                                                  |       |                                 |                                                                             |                                                |                |      |                      |  |
|                                                                                                                                                                                                      |                                                                                                  |       |                                 |                                                                             |                                                |                |      |                      |  |
|                                                                                                                                                                                                      |                                                                                                  |       |                                 |                                                                             |                                                |                |      |                      |  |
|                                                                                                                                                                                                      |                                                                                                  |       |                                 |                                                                             |                                                |                |      |                      |  |
|                                                                                                                                                                                                      | REV                                                                                              | DATE  |                                 | DESCRIPTION<br>REVISIONS                                                    | E                                              | BY AF          | PD   | REVD                 |  |
| CUSTOMER                                                                                                                                                                                             |                                                                                                  |       |                                 |                                                                             |                                                |                |      |                      |  |
|                                                                                                                                                                                                      | TITLE ACO JOB NO:<br>1000 I.G. OPEN TOP TANK PURCHASE ORDER NO:<br>WITH LID PURCHASEP'S FOUR NO: |       |                                 |                                                                             |                                                |                |      |                      |  |
| WITH LID PURCHASER'S EQUIP. NO:<br>THIS DRAWING IS THE PROPERTY OF ACO CONTAINER SYSTEMS LTD.<br>AND SHALL NOT BE COPIED OR TRANSFERRED WITHOUT THE<br>WRITTEN CONSENT OF ACO CONTAINER SYSTEMS LTD. |                                                                                                  |       |                                 |                                                                             |                                                |                |      |                      |  |
| ENGINEERS SEAL ACO CONTAINER<br>SYSTEMS LTD.                                                                                                                                                         |                                                                                                  |       |                                 |                                                                             |                                                |                |      |                      |  |
|                                                                                                                                                                                                      |                                                                                                  |       | 794 MCKA<br>PICKERIN<br>L1W 2Y4 | PICKERING - ONTARIO<br>TAINER SYSTEMS LTD.<br>AY RD.<br>IG, ONTARIO, CANADA | - CANADA<br>DESIGN<br>DRAWN<br>CHECKI<br>APPRO | ied<br>I<br>Ed | V    | VM                   |  |
|                                                                                                                                                                                                      |                                                                                                  |       | TEL. 905-6<br>FAX 905-6         |                                                                             | SCALE<br>DATE                                  |                | 27-0 | <b>T.S.</b><br>05-09 |  |
|                                                                                                                                                                                                      | DWG No OT-1000-L REV 0                                                                           |       |                                 |                                                                             |                                                |                |      | 0                    |  |