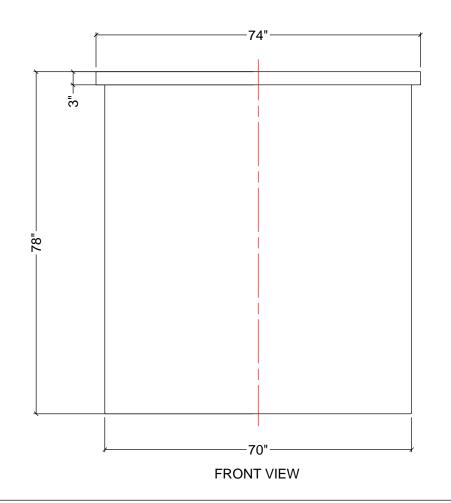

## 1. TANK IS MANUFACTURED TO ASTM-D-1998 STANDARD. 2. ALL DIMENSIONS ARE APPROXIMATE.

SIDE VIEW WITH LID

| MATERIALS LIST                                                                                                                                                                                       |                                                                                                  |       |                                 |                                                                             |                                                |                |      |                      |  |
|------------------------------------------------------------------------------------------------------------------------------------------------------------------------------------------------------|--------------------------------------------------------------------------------------------------|-------|---------------------------------|-----------------------------------------------------------------------------|------------------------------------------------|----------------|------|----------------------|--|
| ITEMS                                                                                                                                                                                                | DESCRIPTION                                                                                      |       |                                 |                                                                             |                                                | NOTES          |      |                      |  |
| Α                                                                                                                                                                                                    |                                                                                                  | OT-10 |                                 | 0 OPEN TOP TANK                                                             |                                                |                |      |                      |  |
| В                                                                                                                                                                                                    |                                                                                                  | L     | LID FOR OT-1000                 |                                                                             |                                                |                |      |                      |  |
|                                                                                                                                                                                                      |                                                                                                  |       |                                 |                                                                             |                                                |                |      |                      |  |
|                                                                                                                                                                                                      |                                                                                                  |       |                                 |                                                                             |                                                |                |      |                      |  |
|                                                                                                                                                                                                      |                                                                                                  |       |                                 |                                                                             |                                                |                |      |                      |  |
|                                                                                                                                                                                                      |                                                                                                  |       |                                 |                                                                             |                                                |                |      |                      |  |
|                                                                                                                                                                                                      |                                                                                                  |       |                                 |                                                                             |                                                |                |      |                      |  |
|                                                                                                                                                                                                      |                                                                                                  |       |                                 |                                                                             |                                                |                |      |                      |  |
|                                                                                                                                                                                                      |                                                                                                  |       |                                 |                                                                             |                                                |                |      |                      |  |
|                                                                                                                                                                                                      |                                                                                                  |       |                                 |                                                                             |                                                |                |      |                      |  |
|                                                                                                                                                                                                      |                                                                                                  |       |                                 |                                                                             |                                                |                |      |                      |  |
|                                                                                                                                                                                                      | REV                                                                                              | DATE  |                                 | DESCRIPTION<br>REVISIONS                                                    | E                                              | BY AF          | PD   | REVD                 |  |
| CUSTOMER                                                                                                                                                                                             |                                                                                                  |       |                                 |                                                                             |                                                |                |      |                      |  |
|                                                                                                                                                                                                      | TITLE ACO JOB NO:<br>1000 I.G. OPEN TOP TANK PURCHASE ORDER NO:<br>WITH LID PURCHASEP'S FOUR NO: |       |                                 |                                                                             |                                                |                |      |                      |  |
| WITH LID PURCHASER'S EQUIP. NO:<br>THIS DRAWING IS THE PROPERTY OF ACO CONTAINER SYSTEMS LTD.<br>AND SHALL NOT BE COPIED OR TRANSFERRED WITHOUT THE<br>WRITTEN CONSENT OF ACO CONTAINER SYSTEMS LTD. |                                                                                                  |       |                                 |                                                                             |                                                |                |      |                      |  |
| ENGINEERS SEAL ACO CONTAINER<br>SYSTEMS LTD.                                                                                                                                                         |                                                                                                  |       |                                 |                                                                             |                                                |                |      |                      |  |
|                                                                                                                                                                                                      |                                                                                                  |       | 794 MCKA<br>PICKERIN<br>L1W 2Y4 | PICKERING - ONTARIO<br>TAINER SYSTEMS LTD.<br>AY RD.<br>IG, ONTARIO, CANADA | - CANADA<br>DESIGN<br>DRAWN<br>CHECKI<br>APPRO | ied<br>I<br>Ed | V    | VM                   |  |
|                                                                                                                                                                                                      |                                                                                                  |       | TEL. 905-6<br>FAX 905-6         |                                                                             | SCALE<br>DATE                                  |                | 27-0 | <b>T.S.</b><br>05-09 |  |
|                                                                                                                                                                                                      | DWG No OT-1000-L REV 0                                                                           |       |                                 |                                                                             |                                                |                |      | 0                    |  |