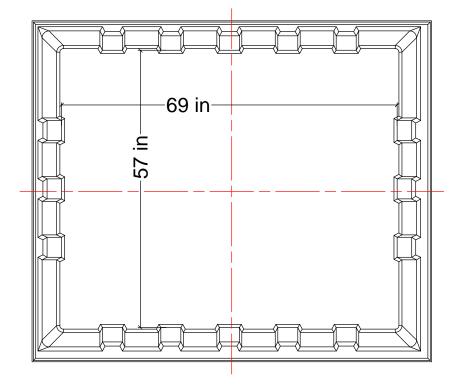

## NOTES:

- TANK IS MANUFACTURED TO ASTM-D-1998 STANDARD.
  TANK CAPACITY: 800 I.G. (3600 L).
  ALL DIMENSIONS ARE APPROXIMATE.