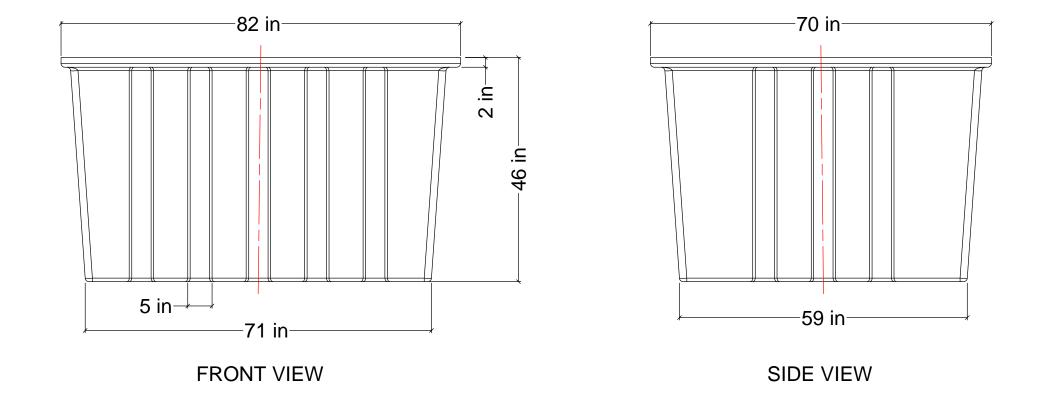

## NOTES:

- TANK IS MANUFACTURED TO ASTM-D-1998 STANDARD.
  TANK CAPACITY: 800 I.G. (3600 L).
  ALL DIMENSIONS ARE APPROXIMATE.