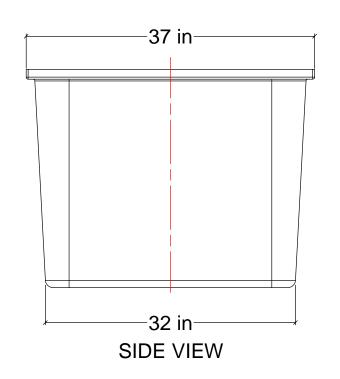

## NOTES:

- TANK IS MANUFACTURED TO ASTM-D-1998 STANDARD.
   TANK CAPACITY: 165 I.G. (750 L).
   ALL DIMENSIONS ARE APPROXIMATE.

| MATERIALS LIST |                                     |       |  |  |  |  |  |  |
|----------------|-------------------------------------|-------|--|--|--|--|--|--|
| ITEMS          | DESCRIPTION                         | NOTES |  |  |  |  |  |  |
| Α              | IRD-165 SECONDARY CONTAINMENT BASIN |       |  |  |  |  |  |  |
|                |                                     |       |  |  |  |  |  |  |
|                |                                     |       |  |  |  |  |  |  |
|                |                                     |       |  |  |  |  |  |  |
|                |                                     |       |  |  |  |  |  |  |
|                |                                     |       |  |  |  |  |  |  |
|                |                                     |       |  |  |  |  |  |  |