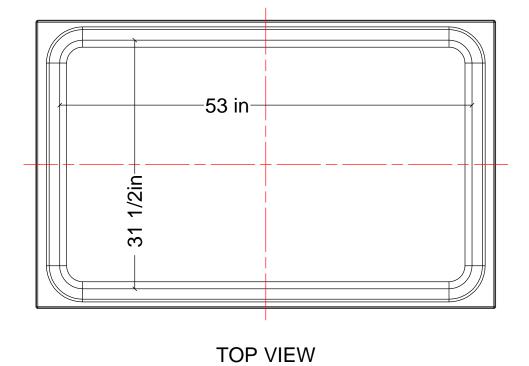

## NOTES:

- TANK IS MANUFACTURED TO ASTM-D-1998 STANDARD.
   TANK CAPACITY: 165 I.G. (750 L).
   ALL DIMENSIONS ARE APPROXIMATE.

| MATERIALS LIST |                                     |       |  |  |  |  |  |  |
|----------------|-------------------------------------|-------|--|--|--|--|--|--|
| ITEMS          | DESCRIPTION                         | NOTES |  |  |  |  |  |  |
| Α              | IRD-165 SECONDARY CONTAINMENT BASIN |       |  |  |  |  |  |  |
|                |                                     |       |  |  |  |  |  |  |
|                |                                     |       |  |  |  |  |  |  |
|                |                                     |       |  |  |  |  |  |  |
|                |                                     |       |  |  |  |  |  |  |
|                |                                     |       |  |  |  |  |  |  |
|                |                                     |       |  |  |  |  |  |  |