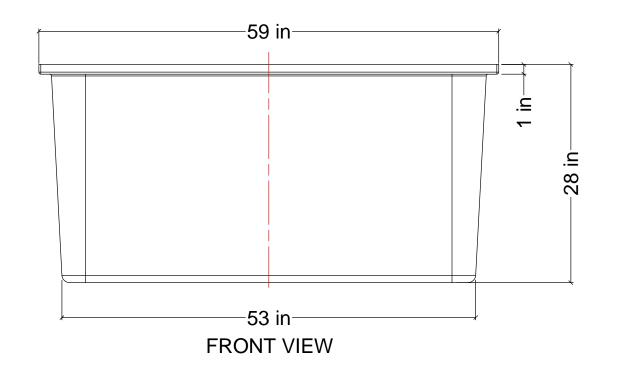

## NOTES:

- TANK IS MANUFACTURED TO ASTM-D-1998 STANDARD.
   TANK CAPACITY: 165 I.G. (750 L).
   ALL DIMENSIONS ARE APPROXIMATE.

| MATERIALS LIST |                                     |       |  |  |  |  |  |  |
|----------------|-------------------------------------|-------|--|--|--|--|--|--|
| ITEMS          | DESCRIPTION                         | NOTES |  |  |  |  |  |  |
| Α              | IRD-165 SECONDARY CONTAINMENT BASIN |       |  |  |  |  |  |  |
|                |                                     |       |  |  |  |  |  |  |
|                |                                     |       |  |  |  |  |  |  |
|                |                                     |       |  |  |  |  |  |  |
|                |                                     |       |  |  |  |  |  |  |
|                |                                     |       |  |  |  |  |  |  |
|                |                                     |       |  |  |  |  |  |  |