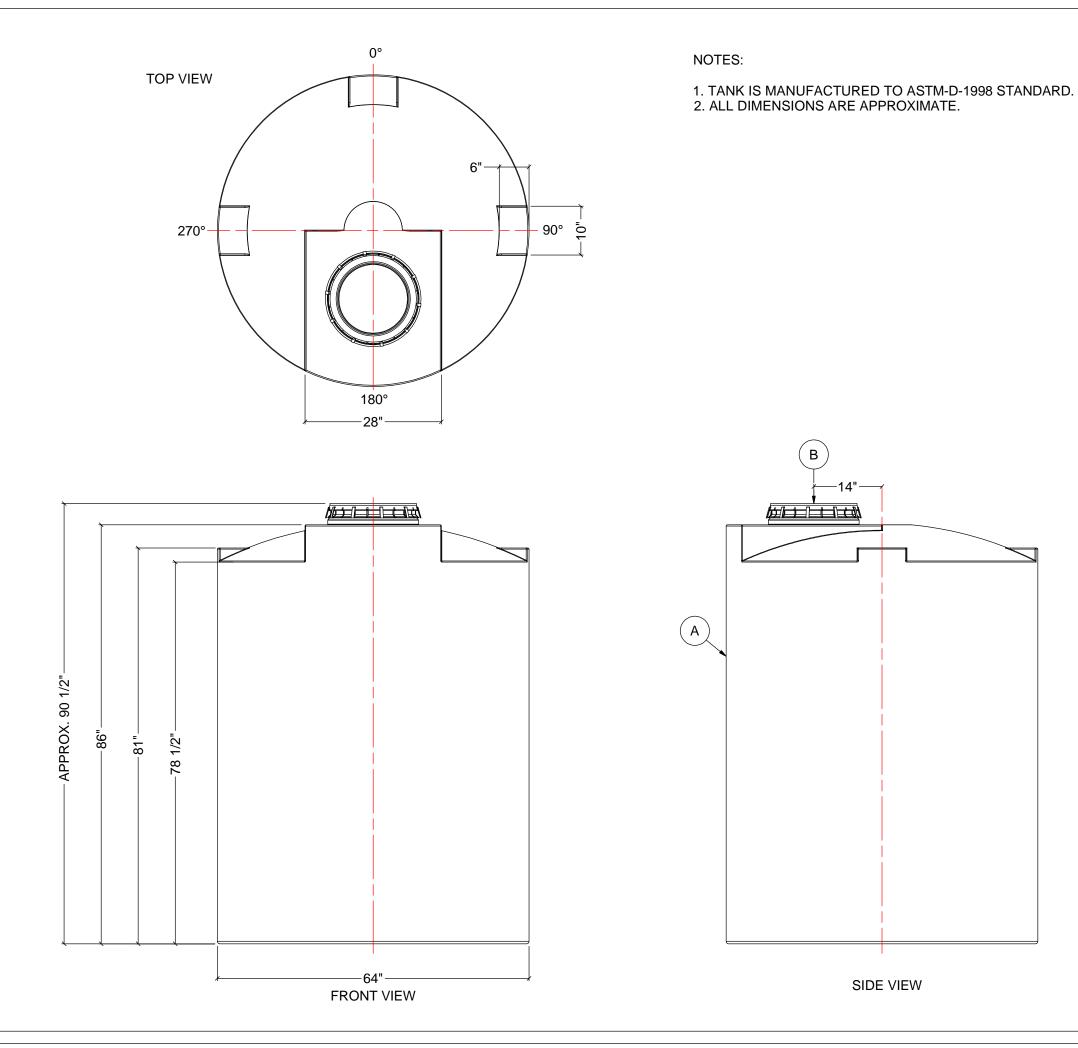

| MATERIALS LIST |                            |  |  |  |  |  |
|----------------|----------------------------|--|--|--|--|--|
| ITEMS          | DESCRIPTION NOTES          |  |  |  |  |  |
| Α              | CT-805 TANK                |  |  |  |  |  |
| В              | 16" LID WITH LOCKING STRAP |  |  |  |  |  |
|                |                            |  |  |  |  |  |
|                |                            |  |  |  |  |  |
|                |                            |  |  |  |  |  |
|                |                            |  |  |  |  |  |
|                |                            |  |  |  |  |  |
|                |                            |  |  |  |  |  |