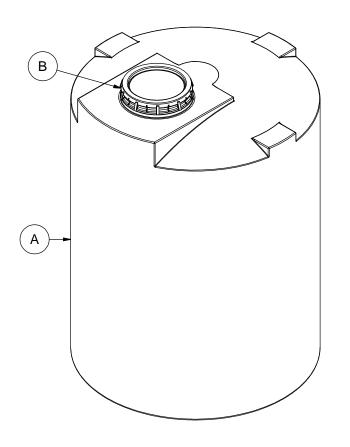

| MATERIALS LIST |                            |  |  |  |  |  |
|----------------|----------------------------|--|--|--|--|--|
| ITEMS          | DESCRIPTION NOTES          |  |  |  |  |  |
| Α              | CT-805 TANK                |  |  |  |  |  |
| В              | 16" LID WITH LOCKING STRAP |  |  |  |  |  |
|                |                            |  |  |  |  |  |
|                |                            |  |  |  |  |  |
|                |                            |  |  |  |  |  |
|                |                            |  |  |  |  |  |
|                |                            |  |  |  |  |  |
|                |                            |  |  |  |  |  |