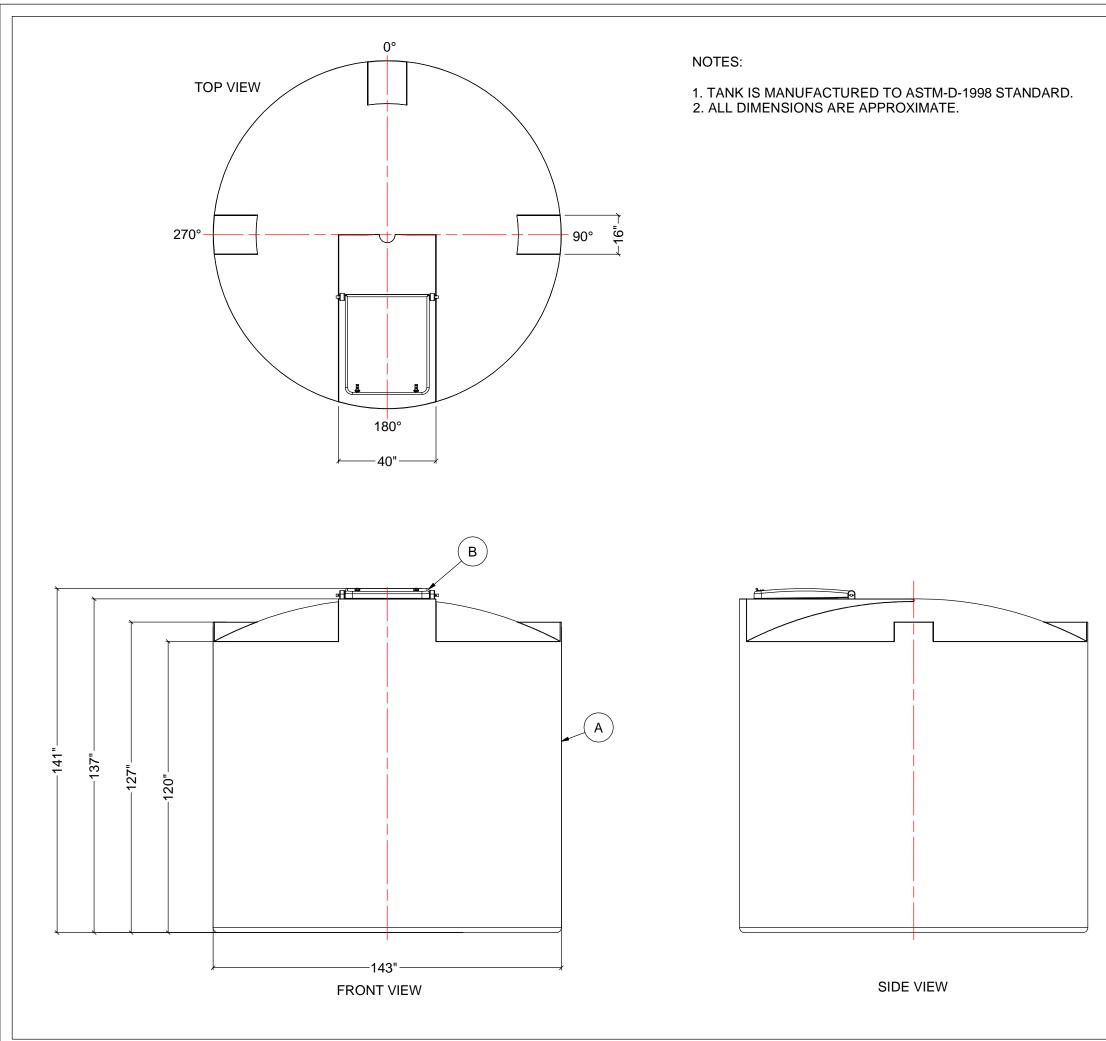

| MATERIALS LIST                                                                                                                                                    |                         |              |            |     |                                       |             |               |                        |          |                    |  |
|-------------------------------------------------------------------------------------------------------------------------------------------------------------------|-------------------------|--------------|------------|-----|---------------------------------------|-------------|---------------|------------------------|----------|--------------------|--|
| ITEMS                                                                                                                                                             |                         |              |            |     |                                       |             |               | Ν                      | IOTE     | S                  |  |
| Α                                                                                                                                                                 |                         | CT-6500 TANK |            |     |                                       |             |               |                        |          |                    |  |
| В                                                                                                                                                                 | 24" HDPE HINGED MAN WAY |              |            |     |                                       |             |               |                        |          |                    |  |
|                                                                                                                                                                   |                         |              |            |     |                                       |             |               |                        |          |                    |  |
|                                                                                                                                                                   |                         |              |            |     |                                       |             |               |                        |          |                    |  |
|                                                                                                                                                                   |                         |              |            |     |                                       |             |               |                        |          |                    |  |
|                                                                                                                                                                   |                         |              |            |     |                                       |             |               |                        |          |                    |  |
|                                                                                                                                                                   |                         |              |            |     |                                       |             |               |                        |          |                    |  |
|                                                                                                                                                                   |                         |              |            |     |                                       |             |               |                        |          |                    |  |
|                                                                                                                                                                   |                         |              |            |     |                                       |             |               |                        |          |                    |  |
|                                                                                                                                                                   |                         |              |            |     |                                       |             |               |                        |          |                    |  |
|                                                                                                                                                                   |                         |              |            |     |                                       |             |               |                        |          |                    |  |
|                                                                                                                                                                   |                         | REV          | DATE       |     |                                       | DESCRIPTION |               | BY                     | APPD     | REVD               |  |
|                                                                                                                                                                   | REVISIONS               |              |            |     |                                       |             |               |                        |          |                    |  |
| TITLE ACO JOB NO:<br>6500 I.G. CLOSED TOP<br>TANK PURCHASE ORDER NO:<br>PURCHASER'S EQUIP. NO:                                                                    |                         |              |            |     |                                       |             |               |                        |          |                    |  |
| THIS DRAWING IS THE PROPERTY OF ACO CONTAINER SYSTEMS LTD.<br>AND SHALL NOT BE COPIED OR TRANSFERRED WITHOUT THE<br>WRITTEN CONSENT OF ACO CONTAINER SYSTEMS LTD. |                         |              |            |     |                                       |             |               |                        |          |                    |  |
|                                                                                                                                                                   |                         | ENG          | BINEERS SI | EAL | ACO CONTAINER<br>SYSTEMS LTD.         |             |               |                        |          |                    |  |
|                                                                                                                                                                   |                         |              |            |     | 794 MCKA<br>PICKERIN<br>L1W 2Y4       | 1W 2Y4 APF  |               | WN WM<br>CKED<br>ROVED |          |                    |  |
|                                                                                                                                                                   |                         |              |            |     | TEL. 905-683-8222<br>FAX 905-683-2969 |             | SCALE<br>DATE |                        | N<br>19- | N.T.S.<br>19-05-09 |  |
|                                                                                                                                                                   |                         |              |            |     | DWG № CT-6500                         |             |               |                        |          | REV 0              |  |