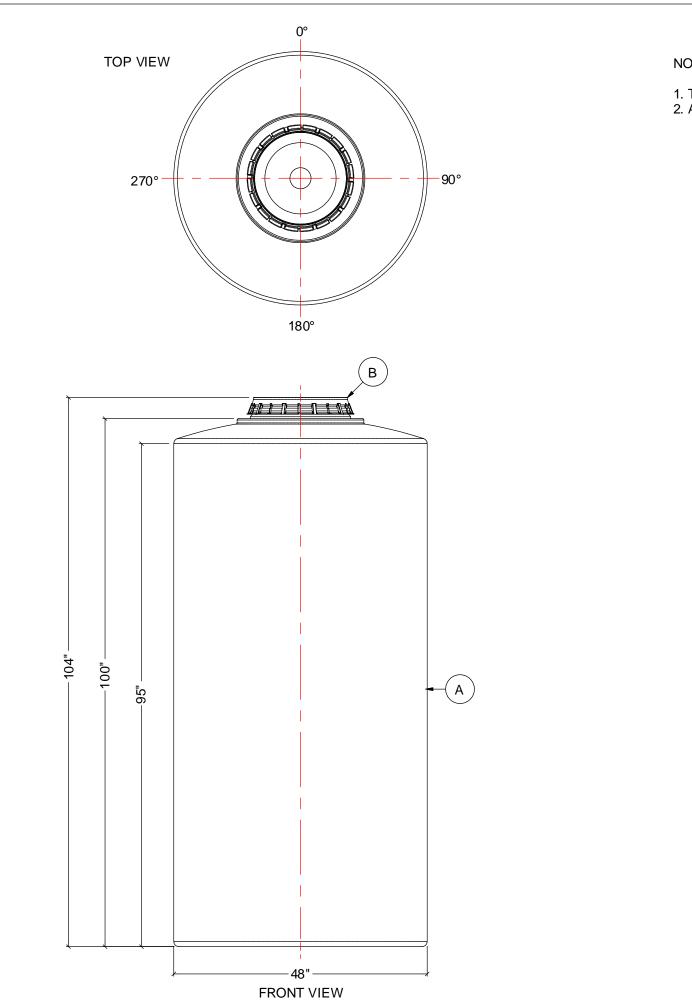

NOTES:

TANK IS MANUFACTURED TO ASTM-D-1998 STANDARD.
ALL DIMENSIONS ARE APPROXIMATE.

|       | MATERIALS LIST             |       |
|-------|----------------------------|-------|
| ITEMS | DESCRIPTION                | NOTES |
| Α     | CT-600-DT TANK             |       |
| В     | 16" LID WITH LOCKING STRAP |       |
|       |                            |       |
|       |                            |       |
|       |                            |       |
|       |                            |       |
|       |                            |       |
|       |                            |       |
|       |                            |       |

| REV                                                        | DATE                          |                                                                                     | DESCRIPTION |                    |     | APP D              | REVD |  |  |  |
|------------------------------------------------------------|-------------------------------|-------------------------------------------------------------------------------------|-------------|--------------------|-----|--------------------|------|--|--|--|
| REVISIONS                                                  |                               |                                                                                     |             |                    |     |                    |      |  |  |  |
| CUSTOMER                                                   |                               |                                                                                     |             |                    |     |                    |      |  |  |  |
|                                                            |                               |                                                                                     |             |                    |     |                    |      |  |  |  |
| TITLE                                                      |                               |                                                                                     |             | ACO JOB NO:        |     |                    |      |  |  |  |
| 600 I.G. CLOSED TOP TANK                                   |                               |                                                                                     |             | PURCHASE ORDER NO: |     |                    |      |  |  |  |
|                                                            |                               |                                                                                     | OP TANK     |                    |     |                    |      |  |  |  |
|                                                            | PURCHASER'S EQUIP.NO:         |                                                                                     |             |                    |     |                    |      |  |  |  |
| THIS DRAWING IS THE PROPERTY OF ACO CONTAINER SYSTEMS LTD. |                               |                                                                                     |             |                    |     |                    |      |  |  |  |
| AND SHALL NOT BE COPIED OR TRANSFERRED WITHOUT THE         |                               |                                                                                     |             |                    |     |                    |      |  |  |  |
| WRITTEN CONSENT OF AC O CONTAINER SYSTEMS LTD.             |                               |                                                                                     |             |                    |     |                    |      |  |  |  |
| ENGINEERS SEAL ACO CONTAINER                               |                               |                                                                                     |             |                    |     |                    |      |  |  |  |
|                                                            |                               |                                                                                     |             |                    |     |                    |      |  |  |  |
|                                                            |                               |                                                                                     |             | SYSTEM             | SIT | D.                 |      |  |  |  |
|                                                            | PICKERI NG- ON TARIO - CANADA |                                                                                     |             |                    |     |                    |      |  |  |  |
|                                                            |                               | ACO CONTAINE & SYSTEMS LTD. DESIGNED                                                |             |                    |     |                    |      |  |  |  |
| 79<br>PI<br>L1<br>TE                                       |                               | 794 MCKAY RD.<br>PICKERING, ONTARIO, CANADA<br>L1W 2Y4<br>TEL, 905-683-8222<br>SCAL |             | DRAWN              |     | WM                 |      |  |  |  |
|                                                            |                               |                                                                                     |             | CHECKED            | _   |                    |      |  |  |  |
|                                                            |                               |                                                                                     |             | APPROVE            | _   | NTC                |      |  |  |  |
|                                                            |                               |                                                                                     |             | DA TE              |     | N.T.S.<br>10-12-09 |      |  |  |  |
|                                                            |                               |                                                                                     |             |                    |     |                    |      |  |  |  |
|                                                            |                               |                                                                                     | CT-600-DT 0 |                    |     |                    | 0    |  |  |  |