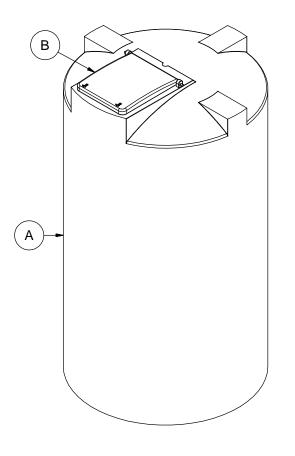

## NOTES:

- 1. TANK IS MANUFACTURED TO ASTM-D-1998 STANDARD. 2. ALL DIMENSIONS ARE APPROXIMATE.

|       | MATERIALS LIST          |       |
|-------|-------------------------|-------|
| ITEMS | DESCRIPTION             | NOTES |
| Α     | CT-5300 TANK            |       |
| В     | 24" HDPE HINGED MAN WAY |       |
|       |                         |       |
|       |                         |       |
|       |                         |       |
|       |                         |       |
|       |                         |       |
|       |                         |       |