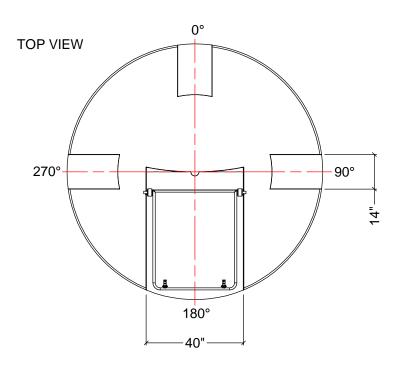

## NOTES:

- 1. TANK IS MANUFACTURED TO ASTM-D-1998 STANDARD. 2. ALL DIMENSIONS ARE APPROXIMATE.

|       | MATERIALS LIST          |       |
|-------|-------------------------|-------|
| ITEMS | DESCRIPTION             | NOTES |
| Α     | CT-5300 TANK            |       |
| В     | 24" HDPE HINGED MAN WAY |       |
|       |                         |       |
|       |                         |       |
|       |                         |       |
|       |                         |       |
|       |                         |       |
|       |                         |       |