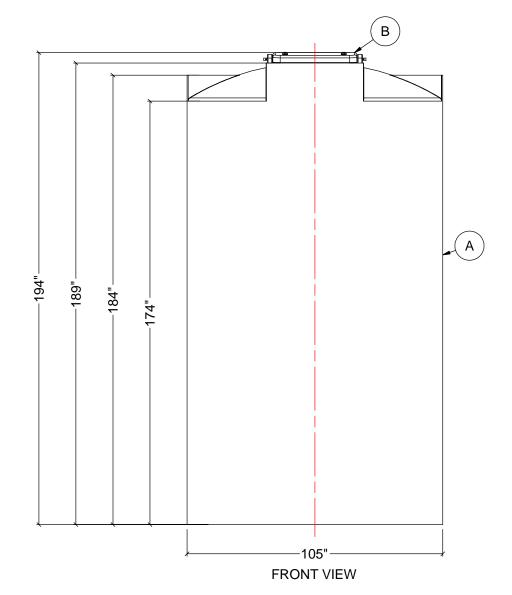

## NOTES:

- 1. TANK IS MANUFACTURED TO ASTM-D-1998 STANDARD. 2. ALL DIMENSIONS ARE APPROXIMATE.

|       | MATERIALS LIST          |       |
|-------|-------------------------|-------|
| ITEMS | DESCRIPTION             | NOTES |
| Α     | CT-5300 TANK            |       |
| В     | 24" HDPE HINGED MAN WAY |       |
|       |                         |       |
|       |                         |       |
|       |                         |       |
|       |                         |       |
|       |                         |       |
|       |                         |       |