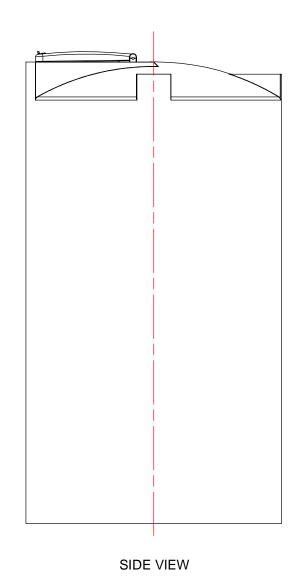

## NOTES:

- 1. TANK IS MANUFACTURED TO ASTM-D-1998 STANDARD. 2. ALL DIMENSIONS ARE APPROXIMATE.

|       | MATERIALS LIST          |       |
|-------|-------------------------|-------|
| ITEMS | DESCRIPTION             | NOTES |
| Α     | CT-5300 TANK            |       |
| В     | 24" HDPE HINGED MAN WAY |       |
|       |                         |       |
|       |                         |       |
|       |                         |       |
|       |                         |       |
|       |                         |       |
|       |                         |       |