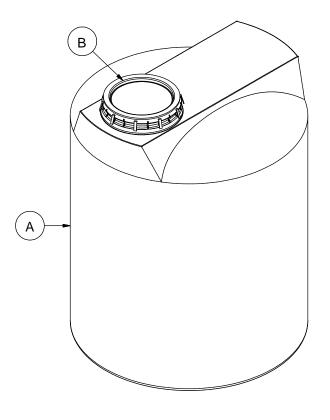

## NOTES:

- 1. TANK IS MANUFACTURED TO ASTM-D-1998 STANDARD.
- 2. ALL DIMENSIONS ARE APPROXIMATE.

|   | ITEMS | DESCRIPTION                | NOTES |
|---|-------|----------------------------|-------|
|   | Α     | CT-510 TANK                |       |
|   | В     | 16" LID WITH LOCKING STRAP |       |
|   |       |                            |       |
|   |       |                            |       |
|   |       |                            |       |
|   |       |                            |       |
|   |       |                            |       |
| T |       |                            |       |