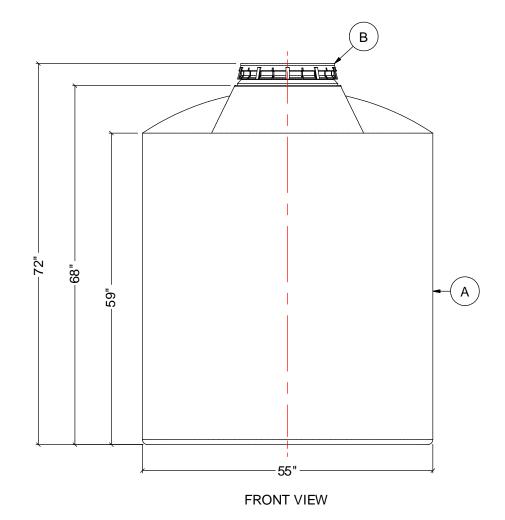

## NOTES:

- 1. TANK IS MANUFACTURED TO ASTM-D-1998 STANDARD.
- 2. ALL DIMENSIONS ARE APPROXIMATE.

|   | ITEMS | DESCRIPTION                | NOTES |
|---|-------|----------------------------|-------|
|   | Α     | CT-510 TANK                |       |
|   | В     | 16" LID WITH LOCKING STRAP |       |
|   |       |                            |       |
|   |       |                            |       |
|   |       |                            |       |
|   |       |                            |       |
|   |       |                            |       |
| T |       |                            |       |

ACO JOB NO: TITLE 510 I.G. CLOSED TOP TANK

PURCHASE ORDER NO: PURCHASER'S EQUIP. NO:

THIS DRAWING IS THE PROPERTY OF ACO CONTAINER SYSTEMS LTD.
AND SHALL NOT BE COPIED OR TRANSFERRED WITHOUT THE
WRITTEN CONSENT OF ACO CONTAINER SYSTEMS LTD.

CT-510

REV 0

SIDE VIEW