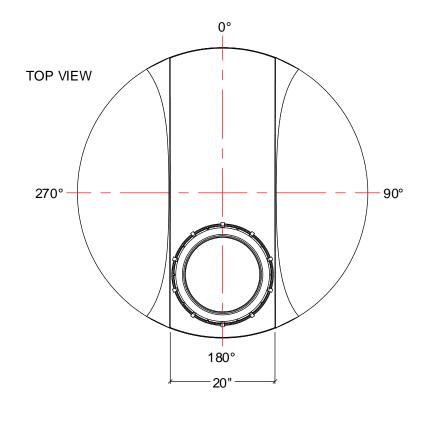

## NOTES:

- 1. TANK IS MANUFACTURED TO ASTM-D-1998 STANDARD.
- 2. ALL DIMENSIONS ARE APPROXIMATE.

|   | ITEMS | DESCRIPTION                | NOTES |
|---|-------|----------------------------|-------|
|   | Α     | CT-510 TANK                |       |
|   | В     | 16" LID WITH LOCKING STRAP |       |
|   |       |                            |       |
|   |       |                            |       |
|   |       |                            |       |
|   |       |                            |       |
|   |       |                            |       |
| T |       |                            |       |