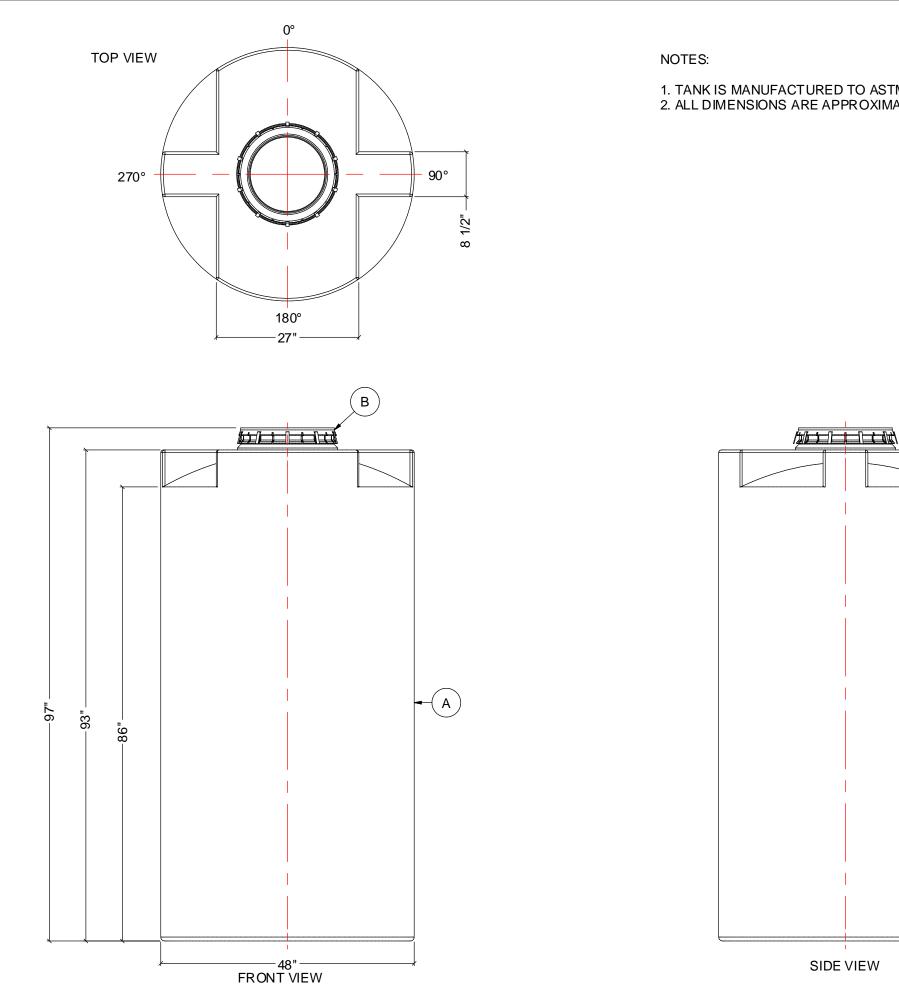

TANK IS MANUFACTURED TO ASTM-D-1998 STANDARD.
ALL DIMENSIONS ARE APPROXIMATE.

|          |                                                                                                                                                                                                                                              | MATERIALS LIST                                                                                                             |          |                    |
|----------|----------------------------------------------------------------------------------------------------------------------------------------------------------------------------------------------------------------------------------------------|----------------------------------------------------------------------------------------------------------------------------|----------|--------------------|
| ITEMS    |                                                                                                                                                                                                                                              | ESCRIPTION                                                                                                                 |          | NOTES              |
|          |                                                                                                                                                                                                                                              |                                                                                                                            |          | NOTES              |
| <u>A</u> |                                                                                                                                                                                                                                              | -500-CH TANK                                                                                                               |          |                    |
| В        | 16" LID W                                                                                                                                                                                                                                    | ITH LOCKING STRAF                                                                                                          | <b>-</b> |                    |
|          |                                                                                                                                                                                                                                              |                                                                                                                            |          |                    |
|          |                                                                                                                                                                                                                                              |                                                                                                                            |          |                    |
|          |                                                                                                                                                                                                                                              |                                                                                                                            |          |                    |
|          |                                                                                                                                                                                                                                              |                                                                                                                            |          |                    |
|          |                                                                                                                                                                                                                                              |                                                                                                                            |          |                    |
|          |                                                                                                                                                                                                                                              |                                                                                                                            |          |                    |
|          |                                                                                                                                                                                                                                              | B                                                                                                                          |          |                    |
|          |                                                                                                                                                                                                                                              |                                                                                                                            |          |                    |
|          |                                                                                                                                                                                                                                              |                                                                                                                            |          |                    |
|          |                                                                                                                                                                                                                                              |                                                                                                                            |          |                    |
|          |                                                                                                                                                                                                                                              |                                                                                                                            |          |                    |
|          |                                                                                                                                                                                                                                              |                                                                                                                            |          |                    |
|          |                                                                                                                                                                                                                                              |                                                                                                                            |          |                    |
|          | REV DATE                                                                                                                                                                                                                                     | DESCRIPTION                                                                                                                | В        | Y APPD REVD        |
|          | CUSTOMER                                                                                                                                                                                                                                     | REVISIONS                                                                                                                  |          |                    |
|          |                                                                                                                                                                                                                                              |                                                                                                                            |          |                    |
|          | TITLE                                                                                                                                                                                                                                        | ACO JOB NO:                                                                                                                |          |                    |
|          | 500 I.G. CLOSED TOP TANK   PURCHASE ORDER NO:<br>PURCHASER'S EQUP. NO:     THIS DRAWING IS THE PROPERTY OF ACO CONTAINER SYSTEMS LTD.<br>AND SHALL NOT BE COPIED OR TRANSFERRED WITHOUT THE<br>WRITTEN CONSENT OF ACO CONTAINER SYSTEMS LTD. |                                                                                                                            |          |                    |
|          |                                                                                                                                                                                                                                              |                                                                                                                            |          |                    |
|          |                                                                                                                                                                                                                                              |                                                                                                                            |          |                    |
|          | ACO CONTAINER<br>SYSTEMS LTD.                                                                                                                                                                                                                |                                                                                                                            |          |                    |
|          |                                                                                                                                                                                                                                              | PICKERING- ON T<br>AC O CONTAINE R SYSTEMS LT<br>794 MCKAY RD.<br>PICKERING, ONTARIO, CANAD<br>L1W 2Y4<br>TEL DOE 682 2222 | DESIGNI  | D WM               |
|          |                                                                                                                                                                                                                                              | TEL. 905-683-8222<br>FAX 905-683-2969                                                                                      | DA TE    | N.T.S.<br>10-12-09 |