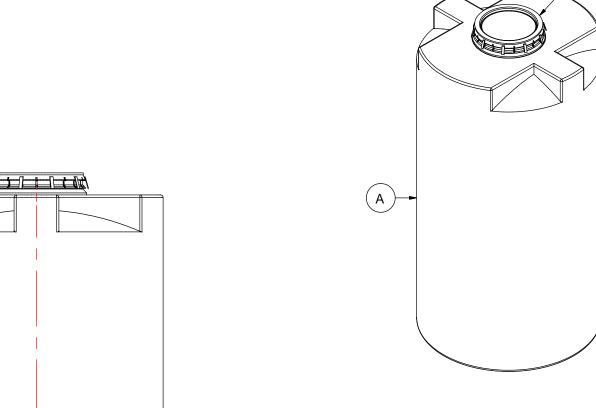

## NOTES:

1. TANK IS MANUFACTURED TO ASTM-D-1998 STANDARD. 2. ALL DIMENSIONS ARE APPROXIMATE.

SIDE VIEW

|       | MATERIALS LIST             |       |
|-------|----------------------------|-------|
| ITEMS | DESCRIPTION                | NOTES |
| Α     | CT-450-CH TANK             |       |
| В     | 16" LID WITH LOCKING STRAP |       |
|       |                            |       |
|       |                            |       |
|       |                            |       |
|       |                            |       |
|       |                            |       |
|       |                            |       |