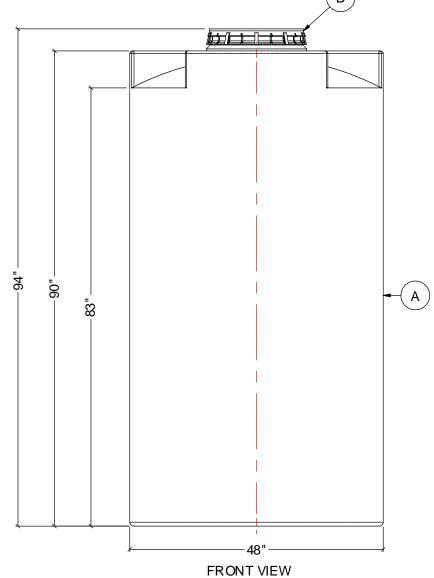

## NOTES:

1. TANK IS MANUFACTURED TO ASTM-D-1998 STANDARD. 2. ALL DIMENSIONS ARE APPROXIMATE.

SIDE VIEW

|       | MATERIALS LIST             |       |
|-------|----------------------------|-------|
| ITEMS | DESCRIPTION                | NOTES |
| Α     | CT-450-CH TANK             |       |
| В     | 16" LID WITH LOCKING STRAP |       |
|       |                            |       |
|       |                            |       |
|       |                            |       |
|       |                            |       |
|       |                            |       |
|       |                            |       |