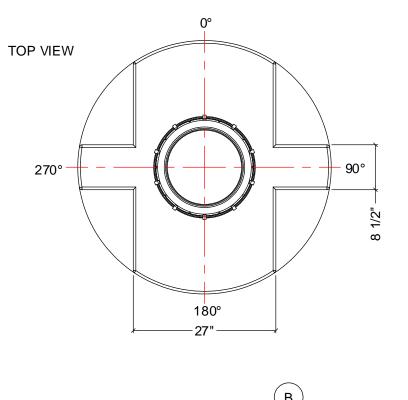

## NOTES:

1. TANK IS MANUFACTURED TO ASTM-D-1998 STANDARD. 2. ALL DIMENSIONS ARE APPROXIMATE.

SIDE VIEW

|       | MATERIALS LIST             |       |
|-------|----------------------------|-------|
| ITEMS | DESCRIPTION                | NOTES |
| Α     | CT-450-CH TANK             |       |
| В     | 16" LID WITH LOCKING STRAP |       |
|       |                            |       |
|       |                            |       |
|       |                            |       |
|       |                            |       |
|       |                            |       |
|       |                            |       |