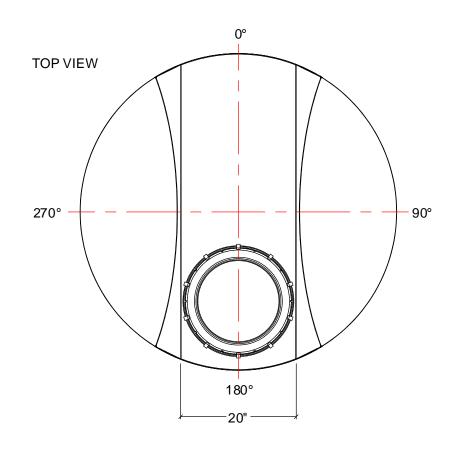

- 1. TANK IS MANUFACTURED TO ASTM-D-1998 STANDARD.
- 2. ALL DIMENSIONS ARE APPROXIMATE.

| MATERIALS LIST |                            |       |  |  |  |
|----------------|----------------------------|-------|--|--|--|
| ITEMS          | DESCRIPTION                | NOTES |  |  |  |
| Α              | CT-400 TANK                |       |  |  |  |
| В              | 16" LID WITH LOCKING STRAP |       |  |  |  |
|                |                            |       |  |  |  |
|                |                            |       |  |  |  |
|                |                            |       |  |  |  |
|                |                            |       |  |  |  |
|                |                            |       |  |  |  |
|                |                            |       |  |  |  |

REV 0 CT-400

| 1                                       | В                                       |  |
|-----------------------------------------|-----------------------------------------|--|
| 56"———————————————————————————————————— | A                                       |  |
|                                         | 55" ——————————————————————————————————— |  |