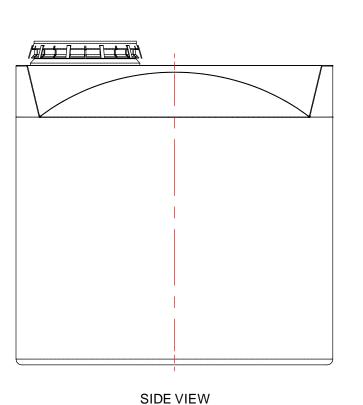

- 1. TANK IS MANUFACTURED TO ASTM-D-1998 STANDARD.
- 2. ALL DIMENSIONS ARE APPROXIMATE.

| MATERIALS LIST |                            |       |  |  |  |
|----------------|----------------------------|-------|--|--|--|
| ITEMS          | DESCRIPTION                | NOTES |  |  |  |
| Α              | CT-400 TANK                |       |  |  |  |
| В              | 16" LID WITH LOCKING STRAP |       |  |  |  |
|                |                            |       |  |  |  |
|                |                            |       |  |  |  |
|                |                            |       |  |  |  |
|                |                            |       |  |  |  |
|                |                            |       |  |  |  |
|                |                            |       |  |  |  |

REV 0 CT-400

| 1                                       | В                                       |  |
|-----------------------------------------|-----------------------------------------|--|
| 56"———————————————————————————————————— | A                                       |  |
|                                         | 55" ——————————————————————————————————— |  |