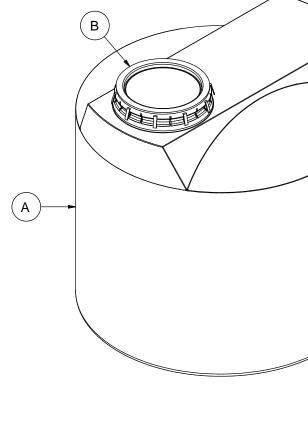

- 1. TANK IS MANUFACTURED TO ASTM-D-1998 STANDARD.
- 2. ALL DIMENSIONS ARE APPROXIMATE.

| MATERIALS LIST |                            |       |  |  |  |
|----------------|----------------------------|-------|--|--|--|
| ITEMS          | DESCRIPTION                | NOTES |  |  |  |
| Α              | CT-400 TANK                |       |  |  |  |
| В              | 16" LID WITH LOCKING STRAP |       |  |  |  |
|                |                            |       |  |  |  |
|                |                            |       |  |  |  |
|                |                            |       |  |  |  |
|                |                            |       |  |  |  |
|                |                            |       |  |  |  |
|                |                            |       |  |  |  |

REV 0 CT-400

| 1                                       | В                                       |  |
|-----------------------------------------|-----------------------------------------|--|
| 56"———————————————————————————————————— | A                                       |  |
|                                         | 55" ——————————————————————————————————— |  |