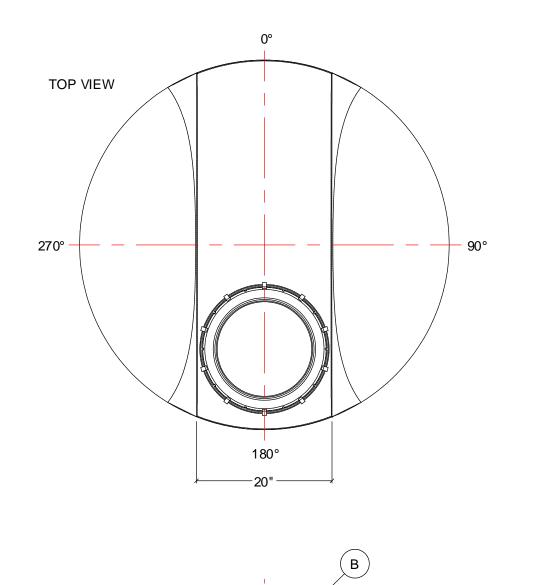

32"

## NOTES:

- 1. TANK IS MANUFACTURED TO ASTM-D-1998 STANDARD.
- 2. ALL DIMENSIONS ARE APPROXIMATE.

| MATERIALS LIST |                            |       |  |
|----------------|----------------------------|-------|--|
| ITEMS          | DESCRIPTION                | NOTES |  |
| Α              | CT-310 TANK                |       |  |
| В              | 16" LID WITH LOCKING STRAP |       |  |
|                |                            |       |  |
|                |                            |       |  |
|                |                            |       |  |
|                |                            |       |  |
|                |                            |       |  |
|                |                            |       |  |