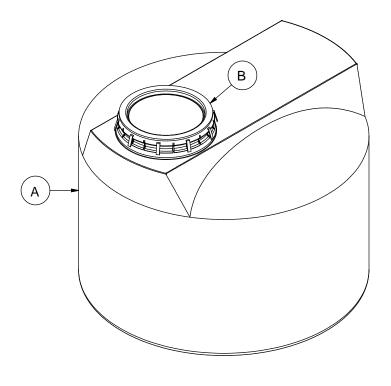

## NOTES:

- 1. TANK IS MANUFACTURED TO ASTM-D-1998 STANDARD.
- 2. ALL DIMENSIONS ARE APPROXIMATE.

| MATERIALS LIST |                            |       |  |
|----------------|----------------------------|-------|--|
| ITEMS          | DESCRIPTION                | NOTES |  |
| Α              | CT-310 TANK                |       |  |
| В              | 16" LID WITH LOCKING STRAP |       |  |
|                |                            |       |  |
|                |                            |       |  |
|                |                            |       |  |
|                |                            |       |  |
|                |                            |       |  |
|                |                            |       |  |