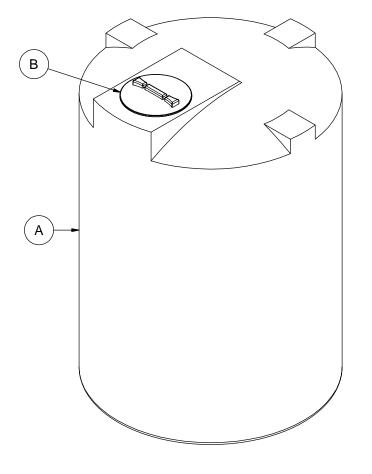

## NOTES:

1. TANK IS MANUFACTURED TO ASTM-D-1998 STANDARD.

SIDE VIEW

2. ALL DIMENSIONS ARE APPROXIMATE.

|                           | MATERIALS LIST |  |  |  |
|---------------------------|----------------|--|--|--|
| ITEMS                     | NOTES          |  |  |  |
| Α                         | CT-2455 TANK   |  |  |  |
| B 21" THREADED MCPHEE LID |                |  |  |  |
|                           |                |  |  |  |
|                           |                |  |  |  |
|                           |                |  |  |  |
|                           |                |  |  |  |
|                           |                |  |  |  |
|                           |                |  |  |  |
|                           |                |  |  |  |