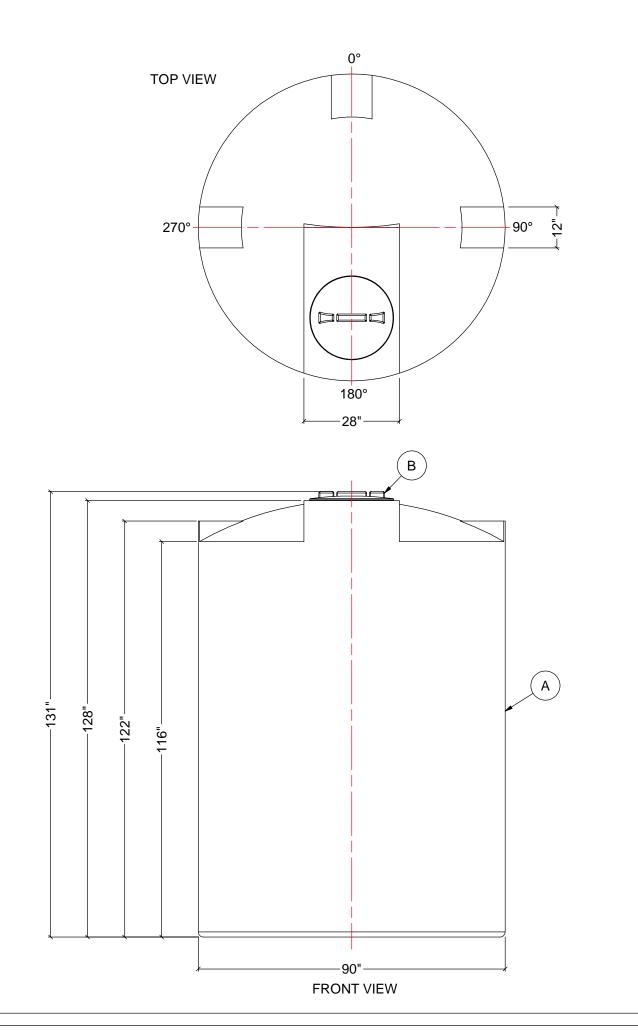

## NOTES:

1. TANK IS MANUFACTURED TO ASTM-D-1998 STANDARD.

SIDE VIEW

2. ALL DIMENSIONS ARE APPROXIMATE.

|                           | MATERIALS LIST |  |  |  |
|---------------------------|----------------|--|--|--|
| ITEMS                     | NOTES          |  |  |  |
| Α                         | CT-2455 TANK   |  |  |  |
| B 21" THREADED MCPHEE LID |                |  |  |  |
|                           |                |  |  |  |
|                           |                |  |  |  |
|                           |                |  |  |  |
|                           |                |  |  |  |
|                           |                |  |  |  |
|                           |                |  |  |  |
|                           |                |  |  |  |

| REV                  | DATE |          | DESCRIPTION            | BY | APPD | REVE |
|----------------------|------|----------|------------------------|----|------|------|
|                      |      |          | REVISIONS              |    |      |      |
| CUST                 | OMER |          |                        |    |      |      |
| TITLE                |      |          | ACO JOB NO:            |    |      |      |
| 2455 I.G. CLOSED TOP |      | OSED TOP | PURCHASE ORDER NO:     |    |      |      |
| TANK                 |      |          | PURCHASER'S EQUIP. NO: |    |      |      |

CT-2455