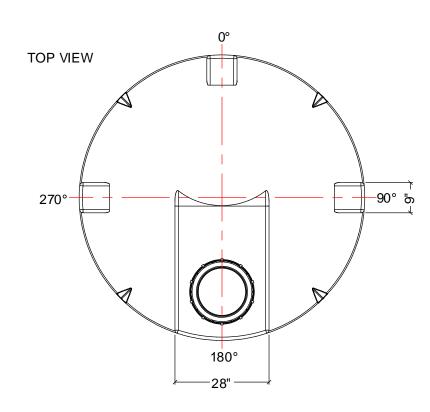

NOTES:

1. TANK IS MANUFACTURED TO ASTM-D-1998 STANDARD. 2. ALL DIMENSIONS ARE APPROXIMATE.

|    |                              |                                                                                                                                                 | Ν          | ЛАТЕ | ERIAL               | SLIST              |       |                      |       |            |  |
|----|------------------------------|-------------------------------------------------------------------------------------------------------------------------------------------------|------------|------|---------------------|--------------------|-------|----------------------|-------|------------|--|
| ИS |                              |                                                                                                                                                 | DES        | SCR  | IPTIO               | N                  |       | N                    | OTES  | s          |  |
|    |                              |                                                                                                                                                 |            |      |                     |                    |       |                      |       | 5          |  |
|    |                              |                                                                                                                                                 |            |      |                     |                    |       |                      |       |            |  |
|    | 16" LID WITH LOCKING STRAP   |                                                                                                                                                 |            |      |                     |                    |       |                      |       |            |  |
|    |                              |                                                                                                                                                 |            |      |                     |                    |       |                      |       |            |  |
|    |                              |                                                                                                                                                 |            |      |                     |                    |       |                      |       |            |  |
|    |                              |                                                                                                                                                 |            |      |                     |                    |       |                      |       |            |  |
|    |                              |                                                                                                                                                 |            |      |                     |                    |       |                      |       |            |  |
|    |                              |                                                                                                                                                 |            |      |                     |                    |       |                      |       |            |  |
|    |                              |                                                                                                                                                 |            |      |                     |                    |       |                      |       |            |  |
|    |                              |                                                                                                                                                 |            |      |                     |                    |       |                      |       |            |  |
|    |                              |                                                                                                                                                 |            |      |                     |                    |       |                      |       |            |  |
|    |                              |                                                                                                                                                 |            |      |                     |                    |       |                      |       |            |  |
|    |                              |                                                                                                                                                 |            |      |                     |                    |       |                      |       |            |  |
|    |                              |                                                                                                                                                 |            |      |                     |                    |       |                      |       |            |  |
|    |                              |                                                                                                                                                 | $\sim$     |      |                     |                    |       |                      |       |            |  |
|    | $\frown$                     |                                                                                                                                                 | $\sim$     | ~    | -                   | $\sim$             |       |                      |       |            |  |
|    | (в)                          |                                                                                                                                                 |            |      | $\checkmark$        |                    |       |                      |       |            |  |
|    |                              | $\wedge$                                                                                                                                        |            |      |                     |                    |       |                      |       |            |  |
|    |                              | 62                                                                                                                                              | $\sim$     | ))   |                     |                    | 4     |                      |       |            |  |
|    |                              | $\left[ \right]$                                                                                                                                |            | Ð    | //                  |                    |       |                      |       |            |  |
|    |                              |                                                                                                                                                 |            |      | /                   | $\sim$             |       |                      |       |            |  |
|    |                              | N                                                                                                                                               | $\uparrow$ |      |                     |                    |       |                      |       |            |  |
|    |                              |                                                                                                                                                 |            | /    | ۸                   |                    |       |                      |       |            |  |
|    |                              |                                                                                                                                                 | K          |      | $\rightarrow$       |                    |       |                      |       |            |  |
| (  | V V                          |                                                                                                                                                 |            |      |                     |                    |       |                      |       |            |  |
|    | A )                          |                                                                                                                                                 |            |      |                     |                    |       |                      |       |            |  |
|    | <u> </u>                     |                                                                                                                                                 |            |      |                     |                    |       |                      |       |            |  |
|    |                              |                                                                                                                                                 |            |      |                     |                    |       |                      |       |            |  |
|    |                              |                                                                                                                                                 |            |      |                     |                    |       |                      |       |            |  |
|    |                              |                                                                                                                                                 |            |      |                     |                    |       |                      |       |            |  |
|    |                              |                                                                                                                                                 |            |      |                     |                    |       |                      |       |            |  |
|    |                              |                                                                                                                                                 |            |      |                     |                    |       |                      |       |            |  |
|    |                              |                                                                                                                                                 |            |      |                     |                    |       |                      |       |            |  |
|    |                              |                                                                                                                                                 |            |      |                     |                    |       |                      |       |            |  |
|    |                              |                                                                                                                                                 |            |      |                     |                    |       |                      |       |            |  |
|    |                              |                                                                                                                                                 |            |      |                     |                    |       |                      |       |            |  |
|    |                              | $\mathbf{i}$                                                                                                                                    |            |      |                     |                    |       |                      |       |            |  |
|    |                              |                                                                                                                                                 |            |      |                     |                    |       |                      |       |            |  |
|    |                              |                                                                                                                                                 |            |      |                     |                    |       |                      |       |            |  |
|    |                              |                                                                                                                                                 |            |      |                     |                    |       |                      |       |            |  |
|    |                              |                                                                                                                                                 |            |      |                     |                    |       |                      |       |            |  |
|    |                              |                                                                                                                                                 |            |      |                     |                    |       |                      |       |            |  |
|    |                              |                                                                                                                                                 |            |      |                     |                    |       |                      |       |            |  |
|    |                              |                                                                                                                                                 |            |      |                     |                    |       |                      |       |            |  |
|    |                              |                                                                                                                                                 |            |      |                     |                    |       |                      |       |            |  |
|    |                              |                                                                                                                                                 |            |      |                     |                    |       |                      |       |            |  |
|    |                              |                                                                                                                                                 | D          |      |                     |                    |       |                      | 455-  |            |  |
|    |                              | REV                                                                                                                                             | DATE       |      | DESCRIPTION         |                    |       | BY                   | APP D | REVD       |  |
|    |                              | REVISIONS                                                                                                                                       |            |      |                     |                    |       |                      |       |            |  |
|    | CUSTOMER                     |                                                                                                                                                 |            |      |                     |                    |       |                      |       |            |  |
|    | TITLE ACO JOB NO:            |                                                                                                                                                 |            |      |                     |                    |       |                      |       |            |  |
|    |                              | 2000 I.G. CLOSED TOP PURCHASE ORDER NO:                                                                                                         |            |      |                     |                    |       |                      |       |            |  |
|    |                              | TANK PURCHASER'S EQUIP. NO:<br>THIS DRAWING IS THE PROPERTY OF ACO CONTAINER SYSTEMS LTD.<br>AND SHALL NOT BE COPIED OR TRANSFERRED WITHOUT THE |            |      |                     |                    |       |                      |       |            |  |
|    |                              |                                                                                                                                                 |            |      |                     |                    |       |                      |       |            |  |
|    |                              |                                                                                                                                                 |            |      |                     |                    |       |                      |       |            |  |
|    |                              | WRITTEN CONSENT OF ACO CONTAINER SYSTEMS LTD.                                                                                                   |            |      |                     |                    |       |                      |       |            |  |
|    | ENGINEERS SEAL ACO CONTAINER |                                                                                                                                                 |            |      |                     |                    |       |                      |       |            |  |
|    |                              |                                                                                                                                                 |            |      |                     |                    |       |                      |       |            |  |
|    | SYSTEMS LTD.                 |                                                                                                                                                 |            |      |                     |                    |       |                      |       |            |  |
|    |                              |                                                                                                                                                 |            | E    | 0.000               |                    | DEOL  | GNED                 |       |            |  |
|    |                              |                                                                                                                                                 |            | 7    | 794 MCKA            |                    | DRA   | ΝN                   | V     | VM         |  |
|    |                              |                                                                                                                                                 |            | L    | .1W 2 Y 4           | G, ONTARIO, CANADA |       | <u>CKED</u><br>ROVED | )     |            |  |
|    |                              |                                                                                                                                                 |            | Т    | EL.905-6<br>AX905-6 | 83-8222<br>83-2969 | SC AI | E                    | N.    | T.S.       |  |
|    |                              |                                                                                                                                                 |            |      | WG No               |                    |       | -                    | _     | 12-09<br>V |  |
|    |                              | DWG No CT-2000 REV 0                                                                                                                            |            |      |                     |                    |       |                      |       |            |  |