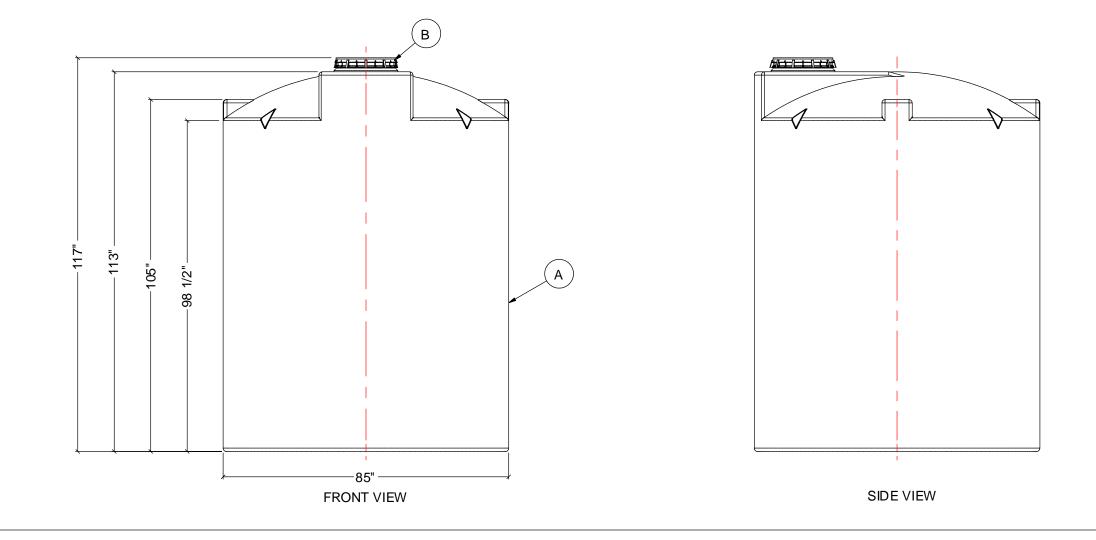

NOTES:

1. TANK IS MANUFACTURED TO ASTM-D-1998 STANDARD. 2. ALL DIMENSIONS ARE APPROXIMATE.

|    |                              |                                                                                                                                                 | Ν          | ЛАТЕ | ERIAL               | SLIST              |       |                      |       |            |  |
|----|------------------------------|-------------------------------------------------------------------------------------------------------------------------------------------------|------------|------|---------------------|--------------------|-------|----------------------|-------|------------|--|
| ИS |                              |                                                                                                                                                 | DES        | SCR  | IPTIO               | N                  |       | N                    | OTES  | s          |  |
|    |                              |                                                                                                                                                 |            |      |                     |                    |       |                      |       | 5          |  |
|    |                              |                                                                                                                                                 |            |      |                     |                    |       |                      |       |            |  |
|    | 16" LID WITH LOCKING STRAP   |                                                                                                                                                 |            |      |                     |                    |       |                      |       |            |  |
|    |                              |                                                                                                                                                 |            |      |                     |                    |       |                      |       |            |  |
|    |                              |                                                                                                                                                 |            |      |                     |                    |       |                      |       |            |  |
|    |                              |                                                                                                                                                 |            |      |                     |                    |       |                      |       |            |  |
|    |                              |                                                                                                                                                 |            |      |                     |                    |       |                      |       |            |  |
|    |                              |                                                                                                                                                 |            |      |                     |                    |       |                      |       |            |  |
|    |                              |                                                                                                                                                 |            |      |                     |                    |       |                      |       |            |  |
|    |                              |                                                                                                                                                 |            |      |                     |                    |       |                      |       |            |  |
|    |                              |                                                                                                                                                 |            |      |                     |                    |       |                      |       |            |  |
|    |                              |                                                                                                                                                 |            |      |                     |                    |       |                      |       |            |  |
|    |                              |                                                                                                                                                 |            |      |                     |                    |       |                      |       |            |  |
|    |                              |                                                                                                                                                 |            |      |                     |                    |       |                      |       |            |  |
|    |                              |                                                                                                                                                 | $\sim$     |      |                     |                    |       |                      |       |            |  |
|    | $\frown$                     |                                                                                                                                                 | $\sim$     | ~    | -                   | $\sim$             |       |                      |       |            |  |
|    | (в)                          |                                                                                                                                                 |            |      | $\checkmark$        |                    |       |                      |       |            |  |
|    |                              | $\wedge$                                                                                                                                        |            |      |                     |                    |       |                      |       |            |  |
|    |                              | 62                                                                                                                                              | $\sim$     | ))   |                     |                    | 4     |                      |       |            |  |
|    |                              | $\left[ \right]$                                                                                                                                |            | Ð    | //                  |                    |       |                      |       |            |  |
|    |                              |                                                                                                                                                 |            |      | /                   | $\sim$             |       |                      |       |            |  |
|    |                              | N                                                                                                                                               | $\uparrow$ |      |                     |                    |       |                      |       |            |  |
|    |                              |                                                                                                                                                 |            | /    | ۸                   |                    |       |                      |       |            |  |
|    |                              |                                                                                                                                                 | K          |      | $\rightarrow$       |                    |       |                      |       |            |  |
| (  | V V                          |                                                                                                                                                 |            |      |                     |                    |       |                      |       |            |  |
|    | A )                          |                                                                                                                                                 |            |      |                     |                    |       |                      |       |            |  |
|    | <u> </u>                     |                                                                                                                                                 |            |      |                     |                    |       |                      |       |            |  |
|    |                              |                                                                                                                                                 |            |      |                     |                    |       |                      |       |            |  |
|    |                              |                                                                                                                                                 |            |      |                     |                    |       |                      |       |            |  |
|    |                              |                                                                                                                                                 |            |      |                     |                    |       |                      |       |            |  |
|    |                              |                                                                                                                                                 |            |      |                     |                    |       |                      |       |            |  |
|    |                              |                                                                                                                                                 |            |      |                     |                    |       |                      |       |            |  |
|    |                              |                                                                                                                                                 |            |      |                     |                    |       |                      |       |            |  |
|    |                              |                                                                                                                                                 |            |      |                     |                    |       |                      |       |            |  |
|    |                              |                                                                                                                                                 |            |      |                     |                    |       |                      |       |            |  |
|    |                              |                                                                                                                                                 |            |      |                     |                    |       |                      |       |            |  |
|    |                              | $\mathbf{i}$                                                                                                                                    |            |      |                     |                    |       |                      |       |            |  |
|    |                              |                                                                                                                                                 |            |      |                     |                    |       |                      |       |            |  |
|    |                              |                                                                                                                                                 |            |      |                     |                    |       |                      |       |            |  |
|    |                              |                                                                                                                                                 |            |      |                     |                    |       |                      |       |            |  |
|    |                              |                                                                                                                                                 |            |      |                     |                    |       |                      |       |            |  |
|    |                              |                                                                                                                                                 |            |      |                     |                    |       |                      |       |            |  |
|    |                              |                                                                                                                                                 |            |      |                     |                    |       |                      |       |            |  |
|    |                              |                                                                                                                                                 |            |      |                     |                    |       |                      |       |            |  |
|    |                              |                                                                                                                                                 |            |      |                     |                    |       |                      |       |            |  |
|    |                              |                                                                                                                                                 |            |      |                     |                    |       |                      |       |            |  |
|    |                              |                                                                                                                                                 | D          |      |                     |                    |       |                      | 455-  |            |  |
|    |                              | REV                                                                                                                                             | DATE       |      | DESCRIPTION         |                    |       | BY                   | APP D | REVD       |  |
|    |                              | REVISIONS                                                                                                                                       |            |      |                     |                    |       |                      |       |            |  |
|    | CUSTOMER                     |                                                                                                                                                 |            |      |                     |                    |       |                      |       |            |  |
|    | TITLE ACO JOB NO:            |                                                                                                                                                 |            |      |                     |                    |       |                      |       |            |  |
|    |                              | 2000 I.G. CLOSED TOP PURCHASE ORDER NO:                                                                                                         |            |      |                     |                    |       |                      |       |            |  |
|    |                              | TANK PURCHASER'S EQUIP. NO:<br>THIS DRAWING IS THE PROPERTY OF ACO CONTAINER SYSTEMS LTD.<br>AND SHALL NOT BE COPIED OR TRANSFERRED WITHOUT THE |            |      |                     |                    |       |                      |       |            |  |
|    |                              |                                                                                                                                                 |            |      |                     |                    |       |                      |       |            |  |
|    |                              |                                                                                                                                                 |            |      |                     |                    |       |                      |       |            |  |
|    |                              | WRITTEN CONSENT OF ACO CONTAINER SYSTEMS LTD.                                                                                                   |            |      |                     |                    |       |                      |       |            |  |
|    | ENGINEERS SEAL ACO CONTAINER |                                                                                                                                                 |            |      |                     |                    |       |                      |       |            |  |
|    |                              |                                                                                                                                                 |            |      |                     |                    |       |                      |       |            |  |
|    | SYSTEMS LTD.                 |                                                                                                                                                 |            |      |                     |                    |       |                      |       |            |  |
|    |                              |                                                                                                                                                 |            | E    | 0.000               |                    | DEOL  | GNED                 |       |            |  |
|    |                              |                                                                                                                                                 |            | 7    | 794 MCKA            |                    | DRA   | ΝN                   | V     | VM         |  |
|    |                              |                                                                                                                                                 |            | L    | .1W 2 Y 4           | G, ONTARIO, CANADA |       | <u>CKED</u><br>ROVED | )     |            |  |
|    |                              |                                                                                                                                                 |            | Т    | EL.905-6<br>AX905-6 | 83-8222<br>83-2969 | SC AI | E                    | N.    | T.S.       |  |
|    |                              |                                                                                                                                                 |            |      | WG No               |                    |       | -                    | _     | 12-09<br>V |  |
|    |                              | DWG No CT-2000 REV 0                                                                                                                            |            |      |                     |                    |       |                      |       |            |  |