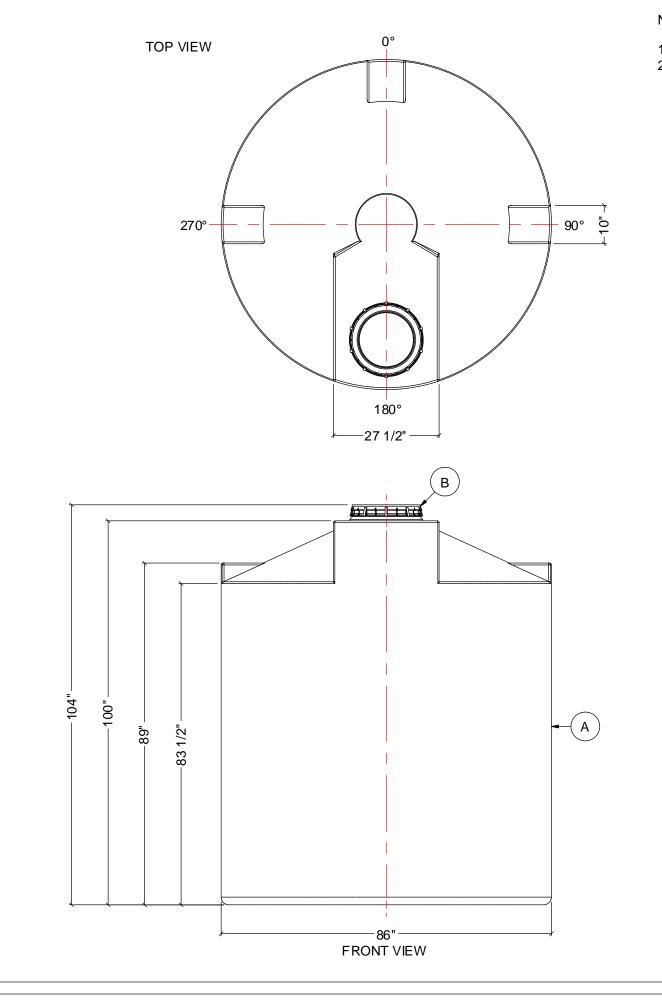

## NOTES:

- 1. TANK IS MANUFACTURED TO ASTM-D-1998 STANDARD.
- 2. ALL DIMENSIONS ARE APPROXIMATE.

|   |       | MATERIALS LIST             |       |
|---|-------|----------------------------|-------|
| I | ITEMS | DESCRIPTION                | NOTES |
|   | Α     | CT-1655 HDPE TANK          |       |
|   | В     | 16" LID WITH LOCKING STRAP |       |
|   |       |                            |       |
|   |       |                            |       |
|   |       |                            |       |
|   |       |                            |       |
|   |       |                            |       |
|   |       |                            |       |

REV 0 CT-1655

SIDE VIEW