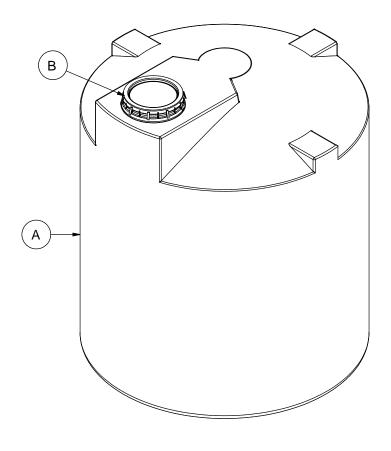

## NOTES:

- 1. TANK IS MANUFACTURED TO ASTM-D-1998 STANDARD.
- 2. ALL DIMENSIONS ARE APPROXIMATE.

|   |       | MATERIALS LIST             |       |
|---|-------|----------------------------|-------|
| I | ITEMS | DESCRIPTION                | NOTES |
|   | Α     | CT-1655 HDPE TANK          |       |
|   | В     | 16" LID WITH LOCKING STRAP |       |
|   |       |                            |       |
|   |       |                            |       |
|   |       |                            |       |
|   |       |                            |       |
|   |       |                            |       |
|   |       |                            |       |

REV 0 CT-1655

SIDE VIEW