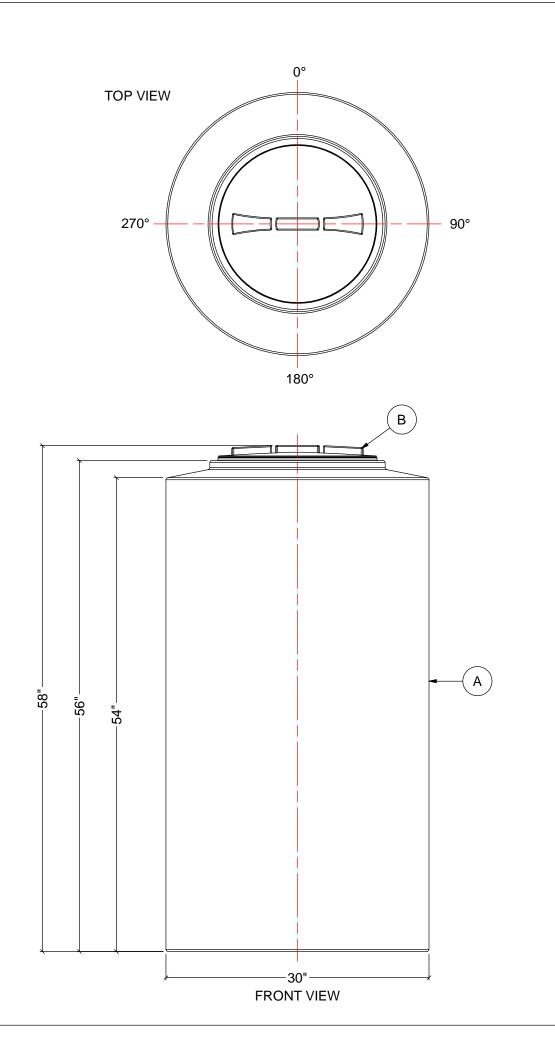

NOTES:

- TANK IS MANUFACTURED TO ASTM-D-1998 STANDARD.
  ALL DIMENSIONS ARE APPROXIMATE.

|       | MATERIALS LIST          |       |
|-------|-------------------------|-------|
| ITEMS | DESCRIPTION             | NOTES |
| Α     | CT-120 TANK             |       |
| В     | 15" THREADED MCPHEE LID |       |
|       |                         |       |
|       |                         |       |
|       |                         |       |
|       |                         |       |
|       |                         |       |
|       |                         |       |