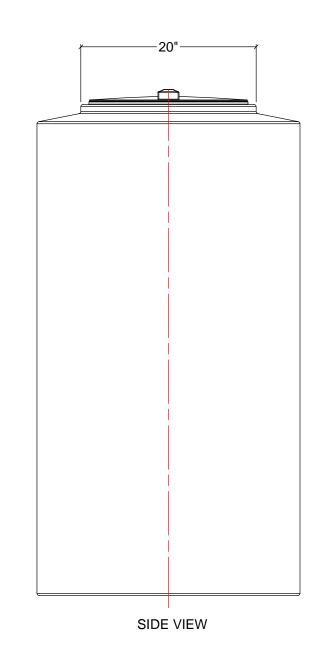

NOTES:

- TANK IS MANUFACTURED TO ASTM-D-1998 STANDARD.
  ALL DIMENSIONS ARE APPROXIMATE.

|       | MATERIALS LIST          |       |
|-------|-------------------------|-------|
| ITEMS | DESCRIPTION             | NOTES |
| Α     | CT-120 TANK             |       |
| В     | 15" THREADED MCPHEE LID |       |
|       |                         |       |
|       |                         |       |
|       |                         |       |
|       |                         |       |
|       |                         |       |
|       |                         |       |