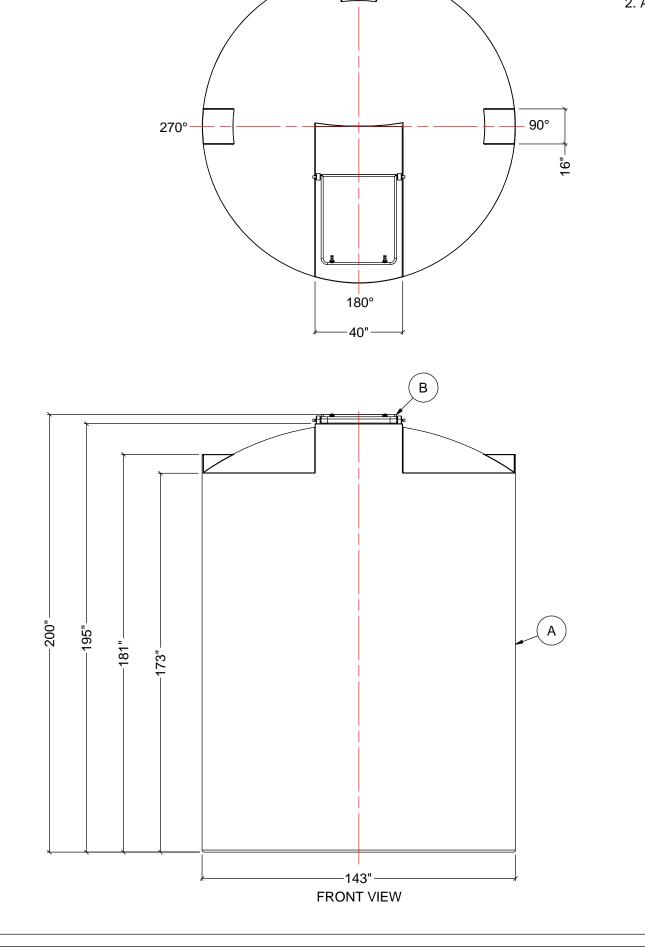

**TOP VIEW** 

## NOTES:

1. TANK IS MANUFACTURED TO ASTM-D-1998 STANDARD.

SIDE VIEW

2. ALL DIMENSIONS ARE APPROXIMATE.

|       | MATERIALS LIST          |       |
|-------|-------------------------|-------|
| ITEMS | DESCRIPTION             | NOTES |
| Α     | CT-10000 TANK           |       |
| В     | 24" HDPE HINGED MAN WAY |       |
|       |                         |       |
|       |                         |       |
|       |                         |       |
|       |                         |       |
|       |                         |       |
|       |                         |       |

CUSTOMER

TITLE 10000 I.G. CLOSED TOP TANK

ACO JOB NO: PURCHASE ORDER NO: PURCHASER'S EQUIP. NO:

THIS DRAWING IS THE PROPERTY OF ACO CONTAINER SYSTEMS LTD.
AND SHALL NOT BE COPIED OR TRANSFERRED WITHOUT THE
WRITTEN CONSENT OF ACO CONTAINER SYSTEMS LTD.

CT-10000