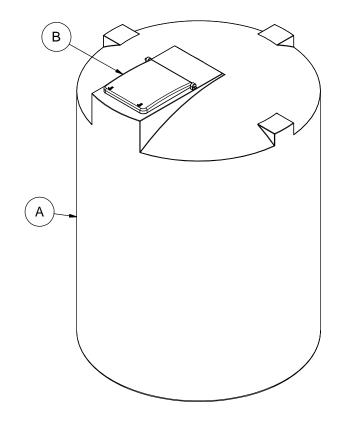

## NOTES:

1. TANK IS MANUFACTURED TO ASTM-D-1998 STANDARD.

SIDE VIEW

2. ALL DIMENSIONS ARE APPROXIMATE.

|       | MATERIALS LIST          |       |
|-------|-------------------------|-------|
| ITEMS | DESCRIPTION             | NOTES |
| Α     | CT-10000 TANK           |       |
| В     | 24" HDPE HINGED MAN WAY |       |
|       |                         |       |
|       |                         |       |
|       |                         |       |
|       |                         |       |
|       |                         |       |
|       |                         |       |

CUSTOMER

TITLE 10000 I.G. CLOSED TOP TANK

ACO JOB NO: PURCHASE ORDER NO: PURCHASER'S EQUIP. NO:

THIS DRAWING IS THE PROPERTY OF ACO CONTAINER SYSTEMS LTD.
AND SHALL NOT BE COPIED OR TRANSFERRED WITHOUT THE
WRITTEN CONSENT OF ACO CONTAINER SYSTEMS LTD.

CT-10000