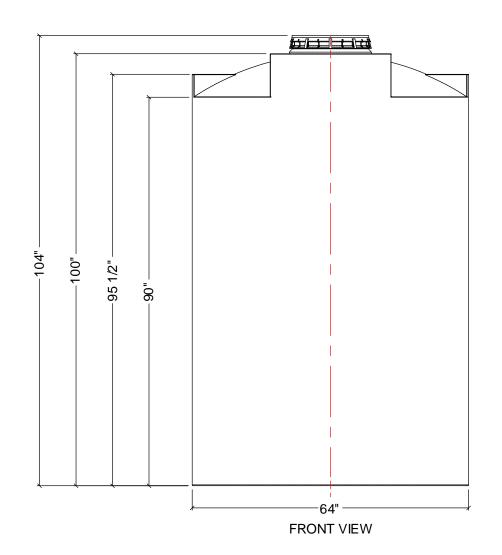

- 1. TANK IS MANUFACTURED TO ASTM-D-1998 STANDARD.
- 2. ALL DIMENSIONS ARE APPROXIMATE.

|       | MATERIALS LIST             |       |
|-------|----------------------------|-------|
| ITEMS | DESCRIPTION                | NOTES |
| Α     | CT-1000 TANK               |       |
| В     | 16" LID WITH LOCKING STRAP |       |
|       |                            |       |
|       |                            |       |
|       |                            |       |
|       |                            |       |
|       |                            |       |
|       |                            |       |