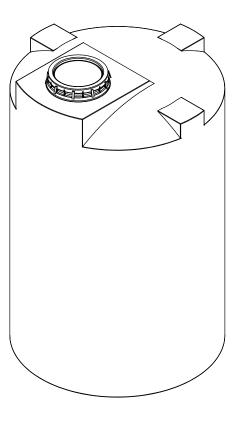

- 1. TANK IS MANUFACTURED TO ASTM-D-1998 STANDARD.
- 2. ALL DIMENSIONS ARE APPROXIMATE.

|       | MATERIALS LIST             |       |
|-------|----------------------------|-------|
| ITEMS | DESCRIPTION                | NOTES |
| Α     | CT-1000 TANK               |       |
| В     | 16" LID WITH LOCKING STRAP |       |
|       |                            |       |
|       |                            |       |
|       |                            |       |
|       |                            |       |
|       |                            |       |
|       |                            |       |