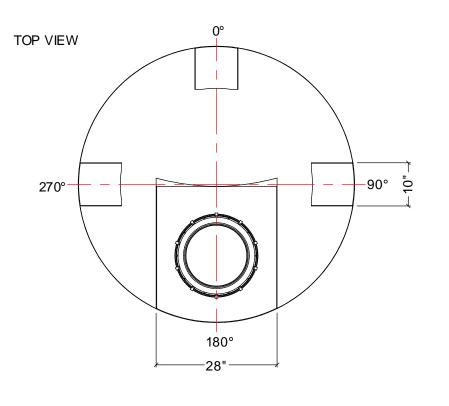

- 1. TANK IS MANUFACTURED TO ASTM-D-1998 STANDARD.
- 2. ALL DIMENSIONS ARE APPROXIMATE.

|       | MATERIALS LIST             |       |
|-------|----------------------------|-------|
| ITEMS | DESCRIPTION                | NOTES |
| Α     | CT-1000 TANK               |       |
| В     | 16" LID WITH LOCKING STRAP |       |
|       |                            |       |
|       |                            |       |
|       |                            |       |
|       |                            |       |
|       |                            |       |
|       |                            |       |