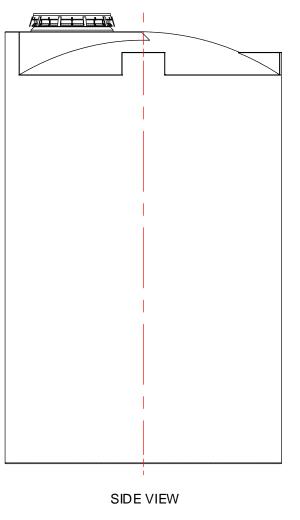

- 1. TANK IS MANUFACTURED TO ASTM-D-1998 STANDARD.
- 2. ALL DIMENSIONS ARE APPROXIMATE.

|       | MATERIALS LIST             |       |
|-------|----------------------------|-------|
| ITEMS | DESCRIPTION                | NOTES |
| Α     | CT-1000 TANK               |       |
| В     | 16" LID WITH LOCKING STRAP |       |
|       |                            |       |
|       |                            |       |
|       |                            |       |
|       |                            |       |
|       |                            |       |
|       |                            |       |