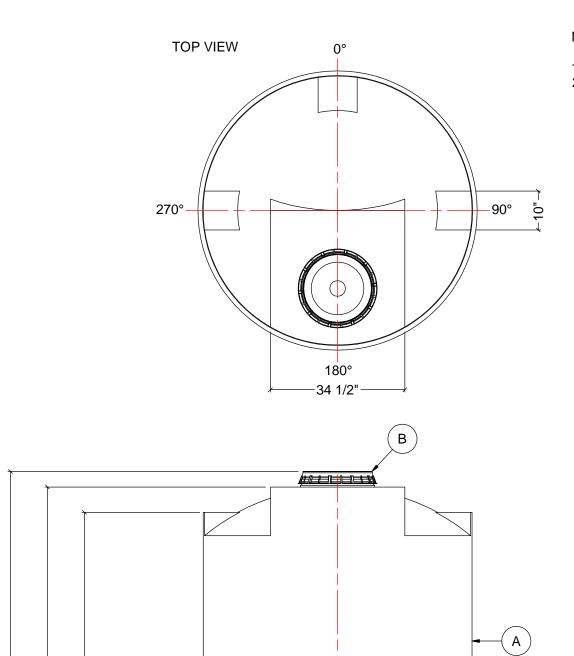

## NOTES:

(c)

- 1. TANK IS MANUFACTURED TO ASTM-D-1998 STANDARD. 2. ALL DIMENSIONS ARE APPROXIMATE.

|  | 12 1/2" | Ø69"                    |          |
|--|---------|-------------------------|----------|
|  | 29 1/2" | Ø10" SIDE VIEW NO STAND | 95 1/2"- |

| MATERIALS LIST |                             |       |  |  |  |
|----------------|-----------------------------|-------|--|--|--|
| ITEMS          | DESCRIPTION                 | NOTES |  |  |  |
| Α              | CBC-900 TANK                |       |  |  |  |
| В              | 16" LID WITH LOCKING STRAP  |       |  |  |  |
|                | (OPTIONAL 21" THREADED LID) |       |  |  |  |
| С              | STEEL STAND FOR CBC-900     |       |  |  |  |
|                |                             |       |  |  |  |
|                |                             |       |  |  |  |
|                |                             |       |  |  |  |
|                |                             |       |  |  |  |
|                |                             |       |  |  |  |
|                |                             |       |  |  |  |