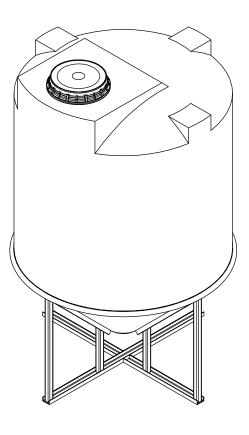

-69"-FRONT VIEW WITH STAND

119"-

| MATERIALS LIST |                             |       |  |  |  |
|----------------|-----------------------------|-------|--|--|--|
| ITEMS          | DESCRIPTION                 | NOTES |  |  |  |
| Α              | CBC-900 TANK                |       |  |  |  |
| В              | 16" LID WITH LOCKING STRAP  |       |  |  |  |
|                | (OPTIONAL 21" THREADED LID) |       |  |  |  |
| С              | STEEL STAND FOR CBC-900     |       |  |  |  |
|                |                             |       |  |  |  |
|                |                             |       |  |  |  |
|                |                             |       |  |  |  |
|                |                             |       |  |  |  |
|                |                             |       |  |  |  |
|                |                             |       |  |  |  |