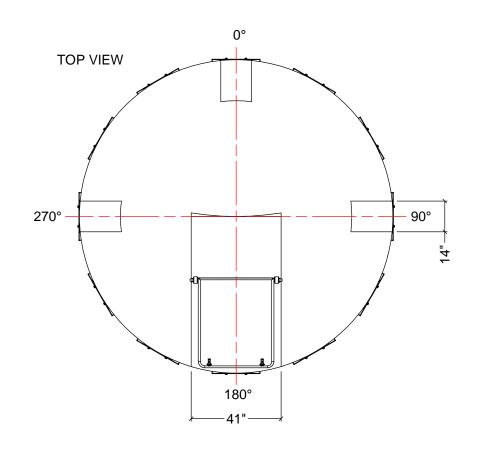

## NOTES:

- 1. TANK IS MANUFACTURED TO ASTM-D-1998 STANDARD. 2. ALL DIMENSIONS ARE APPROXIMATE.

| 78"                                      |
|------------------------------------------|
| Ø14"———————————————————————————————————— |