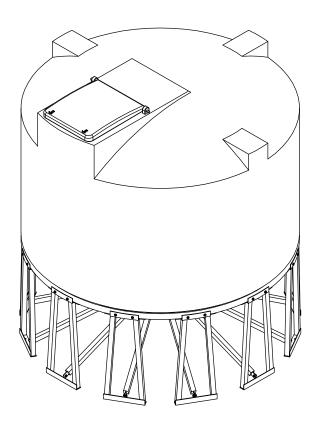

| MATERIALS LIST |                          |  |  |  |  |  |
|----------------|--------------------------|--|--|--|--|--|
| ITEMS          | DESCRIPTION NOTES        |  |  |  |  |  |
| Α              | CBC-5000 TANK            |  |  |  |  |  |
| В              | 24" HDPE HINGED MAN WAY  |  |  |  |  |  |
| С              | STEEL STAND FOR CBC-5000 |  |  |  |  |  |
|                |                          |  |  |  |  |  |
|                |                          |  |  |  |  |  |
|                |                          |  |  |  |  |  |
|                |                          |  |  |  |  |  |
|                |                          |  |  |  |  |  |
|                |                          |  |  |  |  |  |