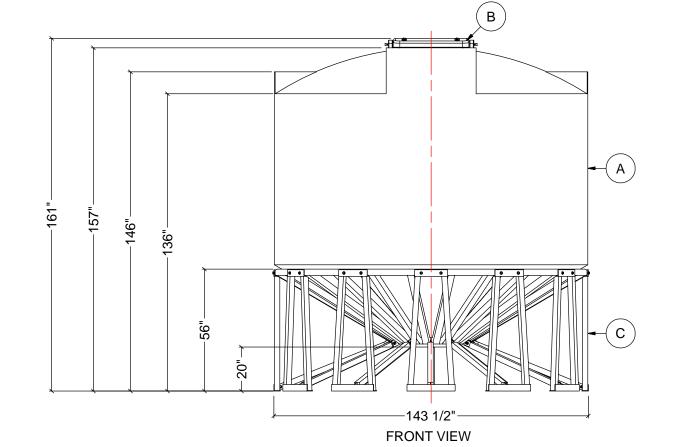

| MATERIALS LIST |                          |  |  |  |  |  |
|----------------|--------------------------|--|--|--|--|--|
| ITEMS          | DESCRIPTION NOTES        |  |  |  |  |  |
| Α              | CBC-5000 TANK            |  |  |  |  |  |
| В              | 24" HDPE HINGED MAN WAY  |  |  |  |  |  |
| С              | STEEL STAND FOR CBC-5000 |  |  |  |  |  |
|                |                          |  |  |  |  |  |
|                |                          |  |  |  |  |  |
|                |                          |  |  |  |  |  |
|                |                          |  |  |  |  |  |
|                |                          |  |  |  |  |  |
|                |                          |  |  |  |  |  |