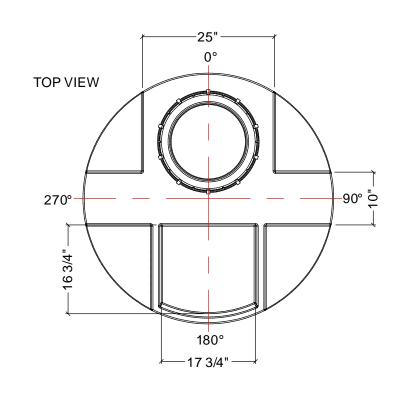

-44 1/2" INSIDE TANK O.D. -

-47 1/2" OUTSIDE TANK O.D. -

FRONT VIEW

## NOTES:

- TANK IS MANUFACTURED TO ASTM-D-1998 STANDARD.
   ALL DIMENSIONS ARE APPROXIMATE.

|       | MATERIALS LIST             |  |
|-------|----------------------------|--|
| ITEMS | ITEMS DESCRIPTION NO       |  |
| Α     | DMT-450-OUTSIDE TANK       |  |
| В     | DMT-450-INSIDE TANK        |  |
| С     | 16" LID WITH LOCKING STRAP |  |
|       |                            |  |
|       |                            |  |
|       |                            |  |
|       |                            |  |
|       |                            |  |