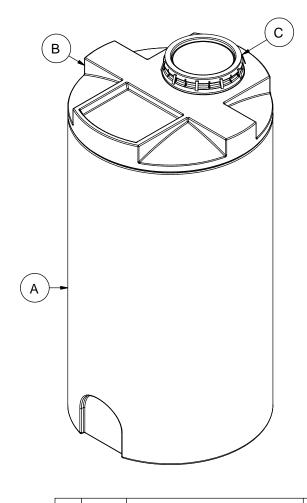

## NOTES:

- TANK IS MANUFACTURED TO ASTM-D-1998 STANDARD.
   ALL DIMENSIONS ARE APPROXIMATE.

|       | MATERIALS LIST             |  |
|-------|----------------------------|--|
| ITEMS | ITEMS DESCRIPTION NO       |  |
| Α     | DMT-450-OUTSIDE TANK       |  |
| В     | DMT-450-INSIDE TANK        |  |
| С     | 16" LID WITH LOCKING STRAP |  |
|       |                            |  |
|       |                            |  |
|       |                            |  |
|       |                            |  |
|       |                            |  |