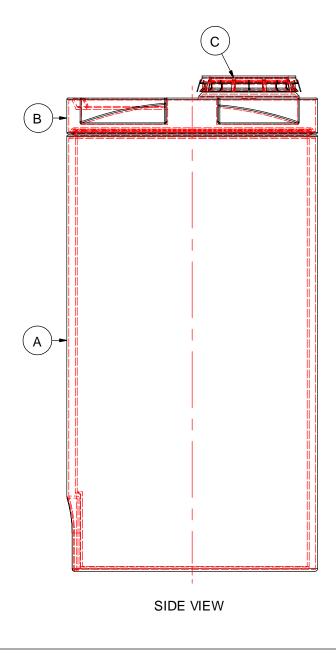

## NOTES:

- TANK IS MANUFACTURED TO ASTM-D-1998 STANDARD.
   ALL DIMENSIONS ARE APPROXIMATE.

|       | MATERIALS LIST             |  |
|-------|----------------------------|--|
| ITEMS | ITEMS DESCRIPTION NO       |  |
| Α     | DMT-450-OUTSIDE TANK       |  |
| В     | DMT-450-INSIDE TANK        |  |
| С     | 16" LID WITH LOCKING STRAP |  |
|       |                            |  |
|       |                            |  |
|       |                            |  |
|       |                            |  |
|       |                            |  |