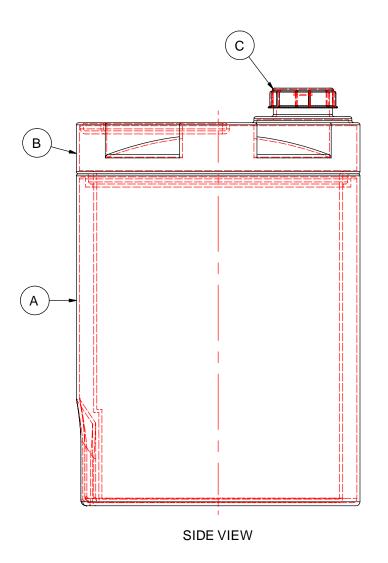

## NOTES:

- 1. TANK IS MANUFACTURED TO ASTM-D-1998 STANDARD.
- 2. ALL DIMENSIONS ARE APPROXIMATE.

| MATERIALS LIST |                        |  |  |  |  |
|----------------|------------------------|--|--|--|--|
| ITEMS          | ITEMS DESCRIPTION      |  |  |  |  |
| Α              | A DMT-100-OUTSIDE TANK |  |  |  |  |
| В              | DMT-100-INSIDE TANK    |  |  |  |  |
| С              | 6" THREADED LID        |  |  |  |  |
|                |                        |  |  |  |  |
|                |                        |  |  |  |  |
|                |                        |  |  |  |  |
|                |                        |  |  |  |  |
|                |                        |  |  |  |  |