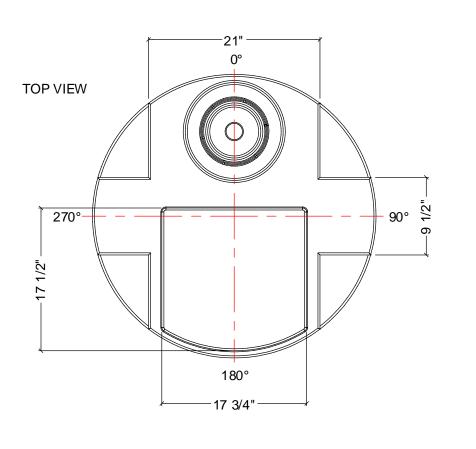

## NOTES:

- 1. TANK IS MANUFACTURED TO ASTM-D-1998 STANDARD.
- 2. ALL DIMENSIONS ARE APPROXIMATE.

| MATERIALS LIST |                        |  |  |  |  |
|----------------|------------------------|--|--|--|--|
| ITEMS          | ITEMS DESCRIPTION      |  |  |  |  |
| Α              | A DMT-100-OUTSIDE TANK |  |  |  |  |
| В              | DMT-100-INSIDE TANK    |  |  |  |  |
| С              | 6" THREADED LID        |  |  |  |  |
|                |                        |  |  |  |  |
|                |                        |  |  |  |  |
|                |                        |  |  |  |  |
|                |                        |  |  |  |  |
|                |                        |  |  |  |  |