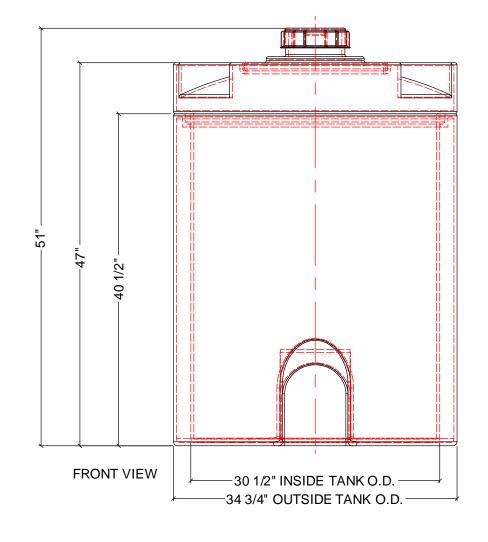

## NOTES:

- 1. TANK IS MANUFACTURED TO ASTM-D-1998 STANDARD.
- 2. ALL DIMENSIONS ARE APPROXIMATE.

| MATERIALS LIST |                        |  |  |  |  |
|----------------|------------------------|--|--|--|--|
| ITEMS          | ITEMS DESCRIPTION      |  |  |  |  |
| Α              | A DMT-100-OUTSIDE TANK |  |  |  |  |
| В              | DMT-100-INSIDE TANK    |  |  |  |  |
| С              | 6" THREADED LID        |  |  |  |  |
|                |                        |  |  |  |  |
|                |                        |  |  |  |  |
|                |                        |  |  |  |  |
|                |                        |  |  |  |  |
|                |                        |  |  |  |  |