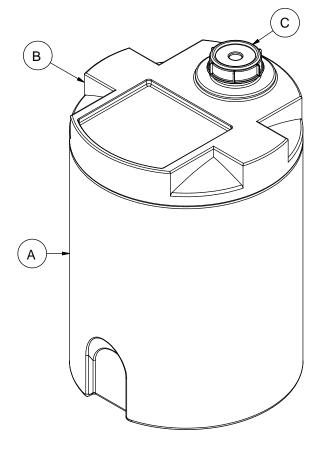

## NOTES:

- 1. TANK IS MANUFACTURED TO ASTM-D-1998 STANDARD.
- 2. ALL DIMENSIONS ARE APPROXIMATE.

| MATERIALS LIST |                        |  |  |  |  |
|----------------|------------------------|--|--|--|--|
| ITEMS          | ITEMS DESCRIPTION      |  |  |  |  |
| Α              | A DMT-100-OUTSIDE TANK |  |  |  |  |
| В              | DMT-100-INSIDE TANK    |  |  |  |  |
| С              | 6" THREADED LID        |  |  |  |  |
|                |                        |  |  |  |  |
|                |                        |  |  |  |  |
|                |                        |  |  |  |  |
|                |                        |  |  |  |  |
|                |                        |  |  |  |  |