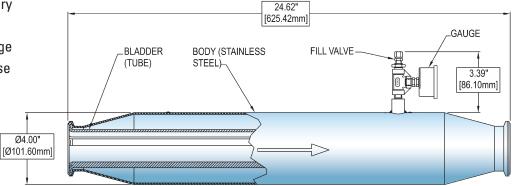

## **UNIQUE PATENT PENDING TUBE BLADDER**

- Internal molded ribs prevent collapse under pressure, replacing other designs with perforated tubes that collect and trap particles
- Molded ends connect directly to pipe and seal with Tri-Clamp fasteners; no separate gaskets required