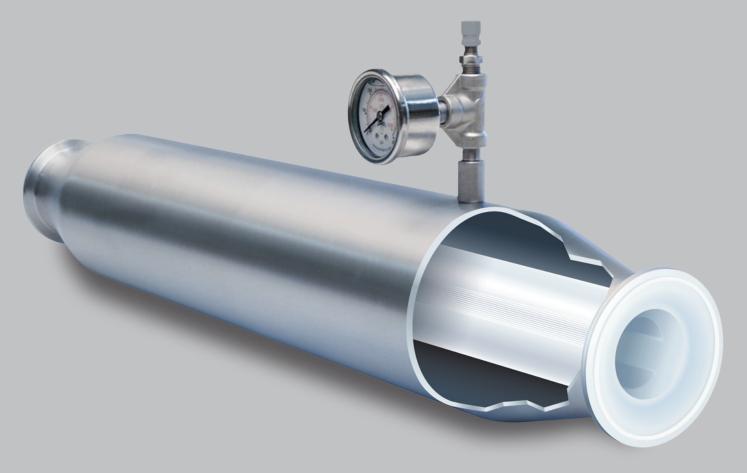

## SENTRY CIP

## **UNIQUE PATENT PENDING TUBE BLADDER**

- Internal molded ribs prevent collapse under pressure, replacing other designs with perforated tubes that collect and trap particles
- Molded ends connect directly to pipe and seal with Tri-Clamp fasteners; no separate gaskets required