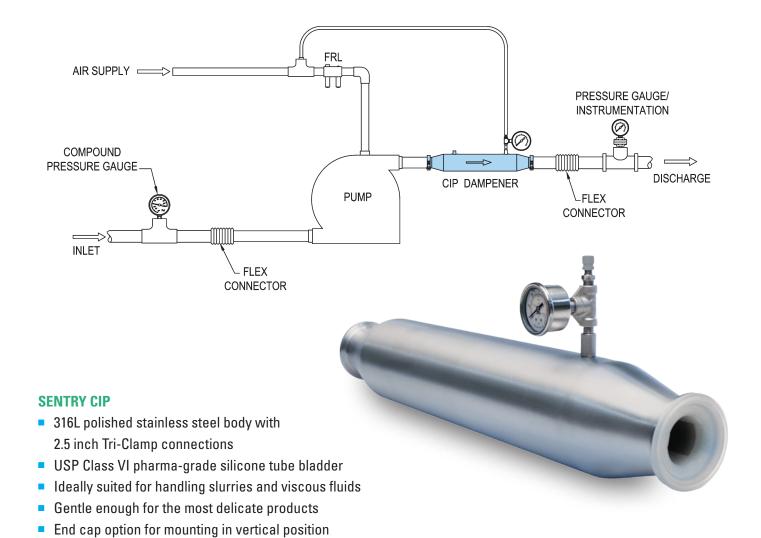

## SENTRY CIP

## SPECIFICALLY DESIGNED FOR HYGIENIC CLEAN-IN-PLACE APPLICATIONS

- Inline, flow through design eliminates product holdup
- Self-draining single body construction for easy clean-in-place

## **UNIQUE PATENT PENDING TUBE BLADDER**

- Internal molded ribs prevent collapse under pressure, replacing other designs with perforated tubes that collect and trap particles
- Molded ends connect directly to pipe and seal with Tri-Clamp fasteners; no separate gaskets required

## **INSTALLATION**

Install the SENTRY CIP sanitary flow through dampener inline as close to the pump discharge as possible to absorb the pulse at its source.

800.603.7867 | 951.342.3100 | www.BLACOH.com | Sales@Blacoh.com